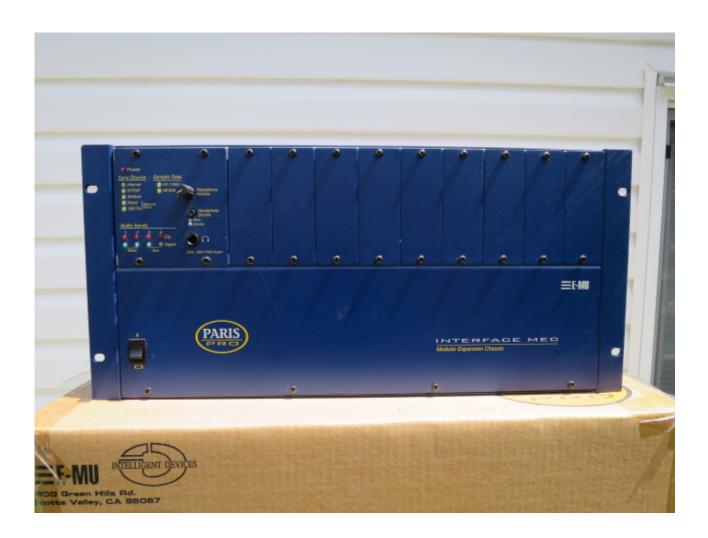

## Hello All,

After many years, I have finally decided to let my Paris system go. Loved it and wished it had continued.

I have the following items available, prices as indicated. Shipping is extra.

- \* MEC Interface (Blue) \$100.00 USD
- \* MED Expansion Module 24 Bit 8 Analog Output \$125.00 USD
- \* C16 Interface Controller (Blue) \$50 USD
- \* Three (3) EDS-1000 Cards \$125.00 USD each

## File Attachments

1) MEC2.JPG, downloaded 744 times