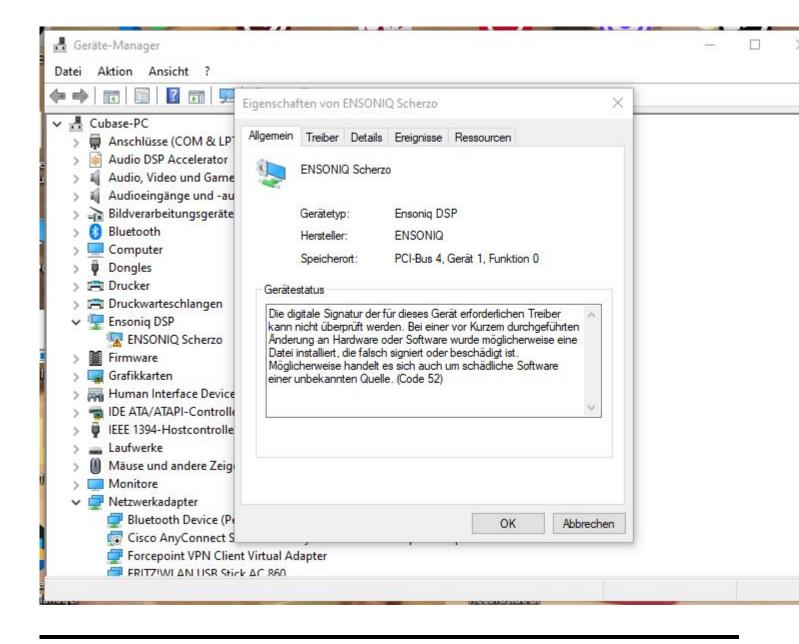

## Subject: Re: ASIO DRIVER current status ? Posted by danielcornelius on Sun, 08 Oct 2023 07:53:16 GMT View Forum Message <> Reply to Message

Hi Mike,

sorry for delay ! I get this Information under Propertis from the Manager.

"The digital signature of the drivers required for this device cannot be verified. A recent hardware or software change may have installed a file that is incorrectly signed or corrupted. It may also be malicious software from an unknown source. (Code 52)"

Hope thats helps ?

Best regards Dan

File Attachments
1) Ensoniq\_issue.JPG, downloaded 8589 times