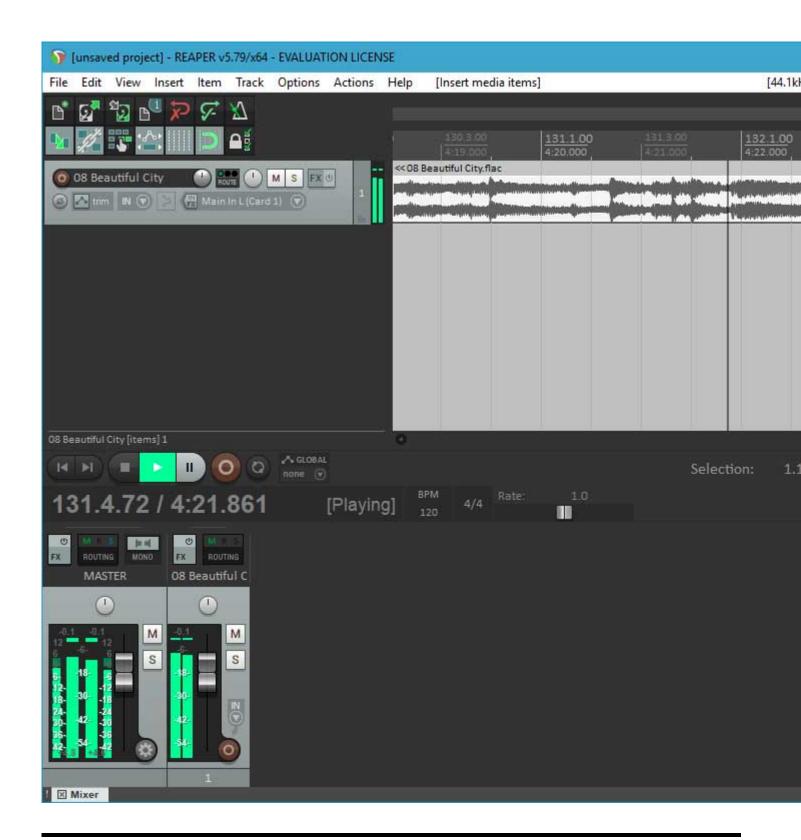

Lately, I've been working hard on getting a 64 bit version running. I have a lot of testing to do, and there is an issue I want to fix in the scherzo design that works but should be better, but....

I got Reaper x64 to play back audio from the PARIS ASIO today.

## File Attachments

1) first-64-bit-run.jpg, downloaded 3572 times

Page 1 of 3 ---- Generated from

The PARIS Forums

2) first-playback.jpg, downloaded 3865 times