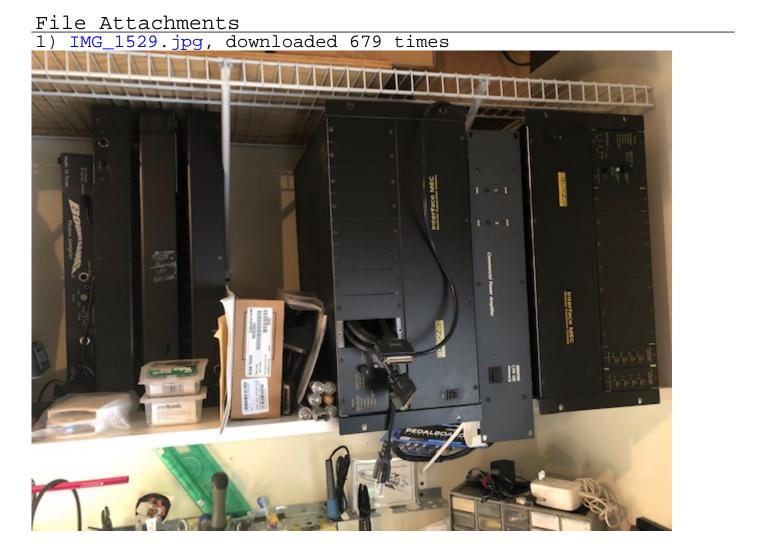

## Subject: 2 MECs, 2-8 ins, one extra EDS-Card, 3 control surfaces.. Posted by gyefinger on Tue, 02 Jul 2019 16:46:10 GMT View Forum Message <> Reply to Message

Hi all,

This has lived in one studio it's whole life. I have kept this going for a long time but it is time to let it go. I have moved to a new console and all this is up for grabs.

These are black MECS and controllers.

Guy Eckelberger Shutup & Play Studios https://shutupandplay.com/