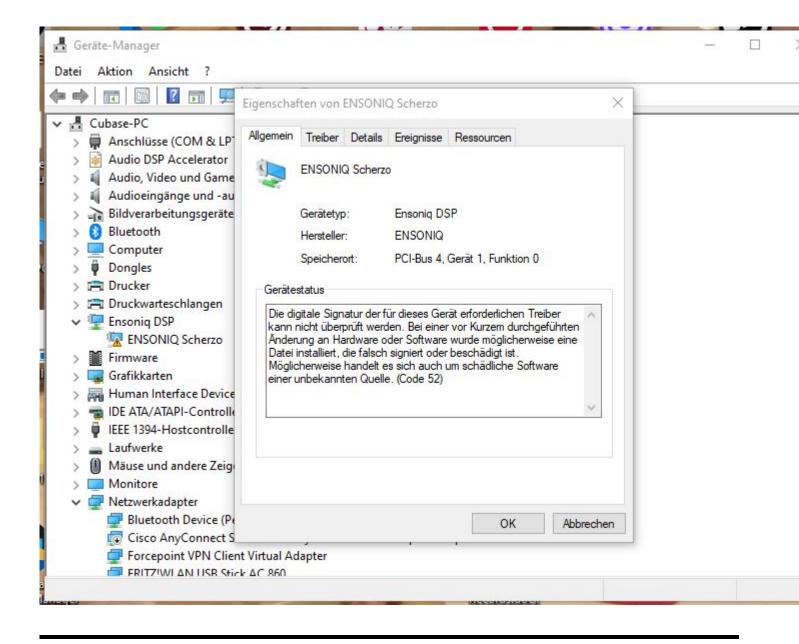

## Subject: Re: ASIO DRIVER current status ? Posted by danielcornelius on Sun, 08 Oct 2023 07:53:16 GMT View Forum Message <> Reply to Message

Hi Mike,

sorry for delay ! I get this Information under Propertis from the Manager.

"The digital signature of the drivers required for this device cannot be verified. A recent hardware or software change may have installed a file that is incorrectly signed or corrupted. It may also be malicious software from an unknown source. (Code 52)"

Hope thats helps ?

Best regards Dan

File Attachments
1) Ensonig\_issue.JPG, downloaded 6081 times