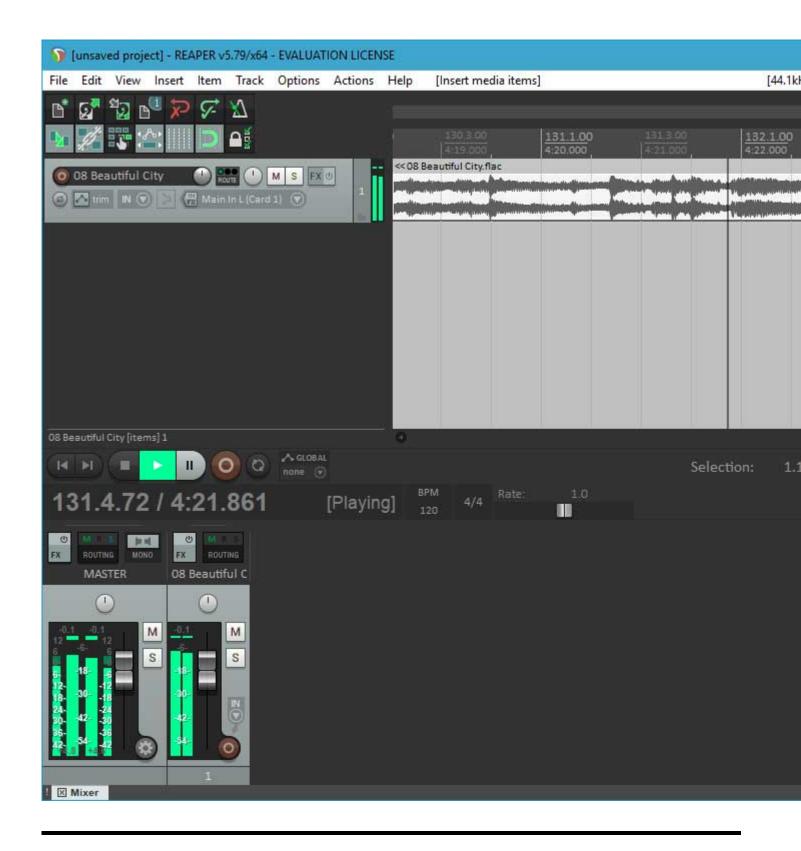

Lately, I've been working hard on getting a 64 bit version running. I have a lot of testing to do, and there is an issue I want to fix in the scherzo design that works but should be better, but....

I got Reaper x64 to play back audio from the PARIS ASIO today.

## 2) first-playback.jpg, downloaded 8076 times