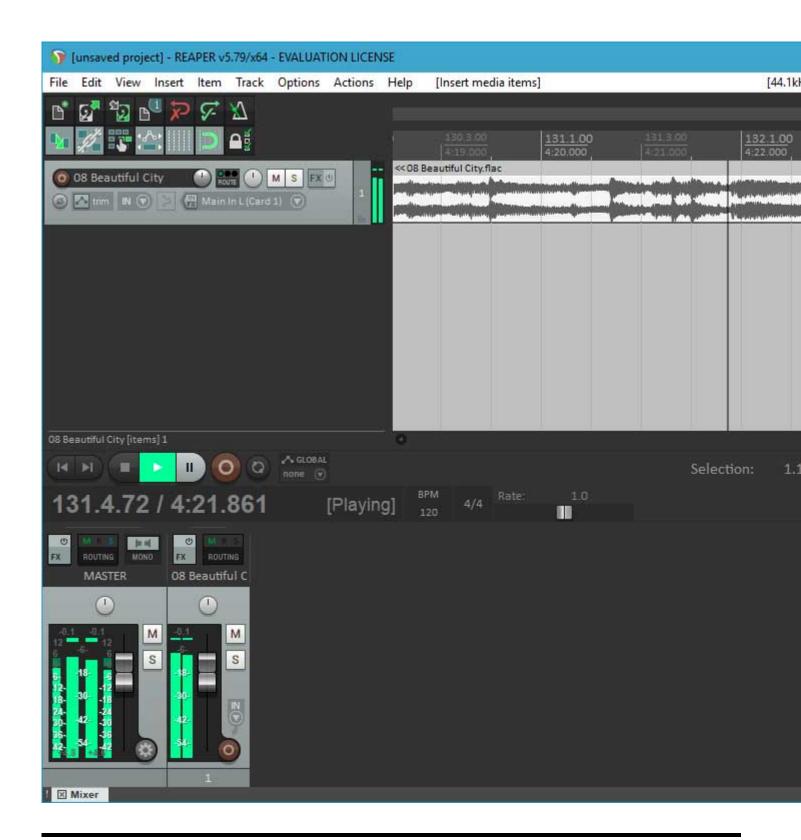

Lately, I've been working hard on getting a 64 bit version running. I have a lot of testing to do, and there is an issue I want to fix in the scherzo design that works but should be better, but....

I got Reaper x64 to play back audio from the PARIS ASIO today.

Too cool!

## File Attachments

1) first-64-bit-run.jpg, downloaded 3105 times

Page 1 of 3 ---- Generated from

The PARIS Forums

2) first-playback.jpg, downloaded 3396 times