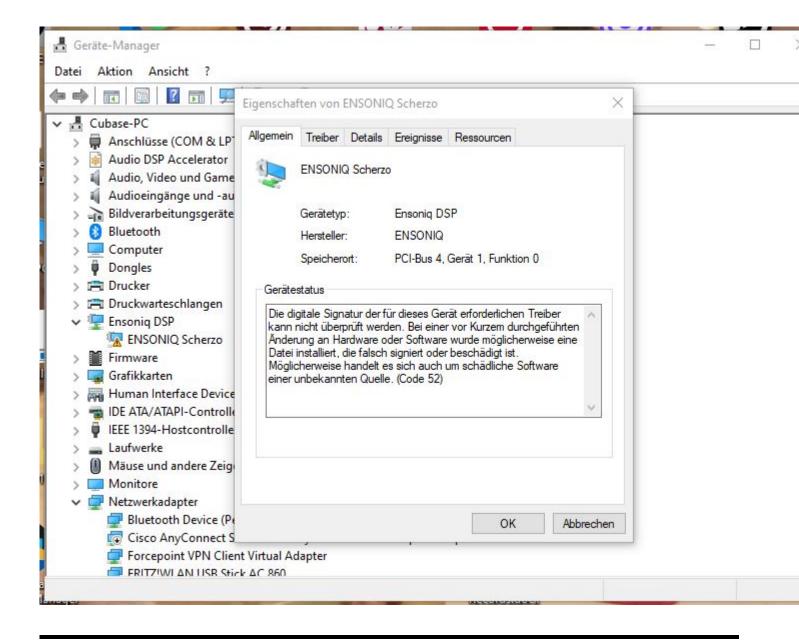

## Subject: Re: ASIO DRIVER current status ? Posted by danielcornelius on Sun, 08 Oct 2023 07:53:16 GMT View Forum Message <> Reply to Message

Hi Mike,

sorry for delay ! I get this Information under Propertis from the Manager.

"The digital signature of the drivers required for this device cannot be verified. A recent hardware or software change may have installed a file that is incorrectly signed or corrupted. It may also be malicious software from an unknown source. (Code 52)"

Hope thats helps ?

Best regards Dan

File Attachments
1) Ensonig\_issue.JPG, downloaded 4621 times