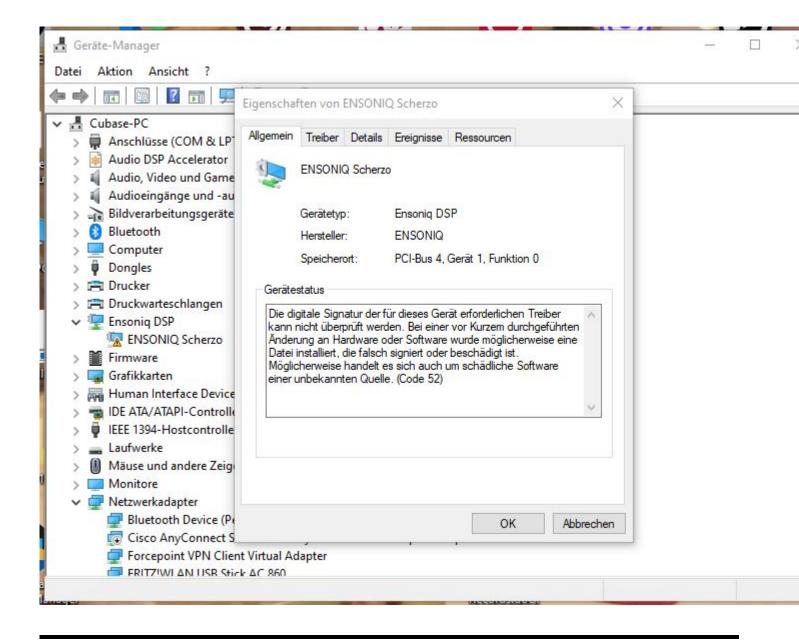

## Subject: Re: ASIO DRIVER current status ? Posted by danielcornelius on Sun, 08 Oct 2023 07:53:16 GMT View Forum Message <> Reply to Message

Hi Mike,

sorry for delay ! I get this Information under Propertis from the Manager.

"The digital signature of the drivers required for this device cannot be verified. A recent hardware or software change may have installed a file that is incorrectly signed or corrupted. It may also be malicious software from an unknown source. (Code 52)"

Hope thats helps ?

Best regards Dan

File Attachments
1) Ensonig\_issue.JPG, downloaded 5563 times