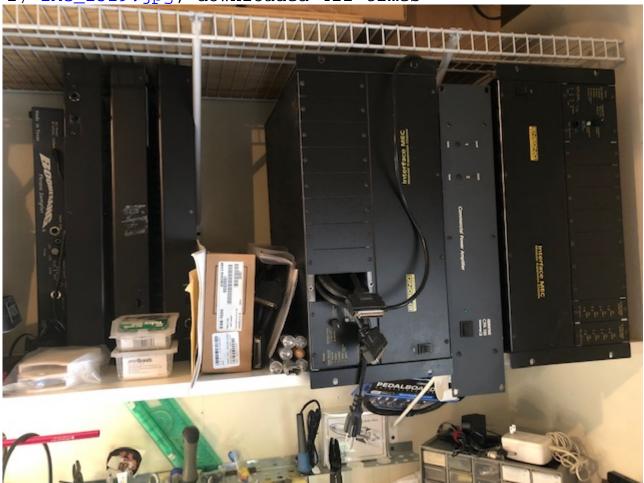

Subject: 2 MECs, 2-8 ins, one extra EDS-Card, 3 control surfaces...

Posted by gyefinger on Tue, 02 Jul 2019 16:46:10 GMT

View Forum Message <> Reply to Message

Hi all,

This has lived in one studio it's whole life. I have kept this going for a long time but it is time to let it go. I have moved to a new console and all this is up for grabs.

These are black MECS and controllers.

Guy Eckelberger Shutup & Play Studios https://shutupandplay.com/

## File Attachments

1) IMG\_1529.jpg, downloaded 411 times

Subject: Re: 2 MECs, 2-8 ins, one extra EDS-Card, 3 control surfaces.. Posted by lastlamb on Sat, 06 Jul 2019 00:02:32 GMT

Hi Guy,

I'm interested in the EDS-1000 card. Can you tell me how long it is? I'm not sure it will fit my motherboard. Also, let me know if you'll part with it separately and if so, for how much.