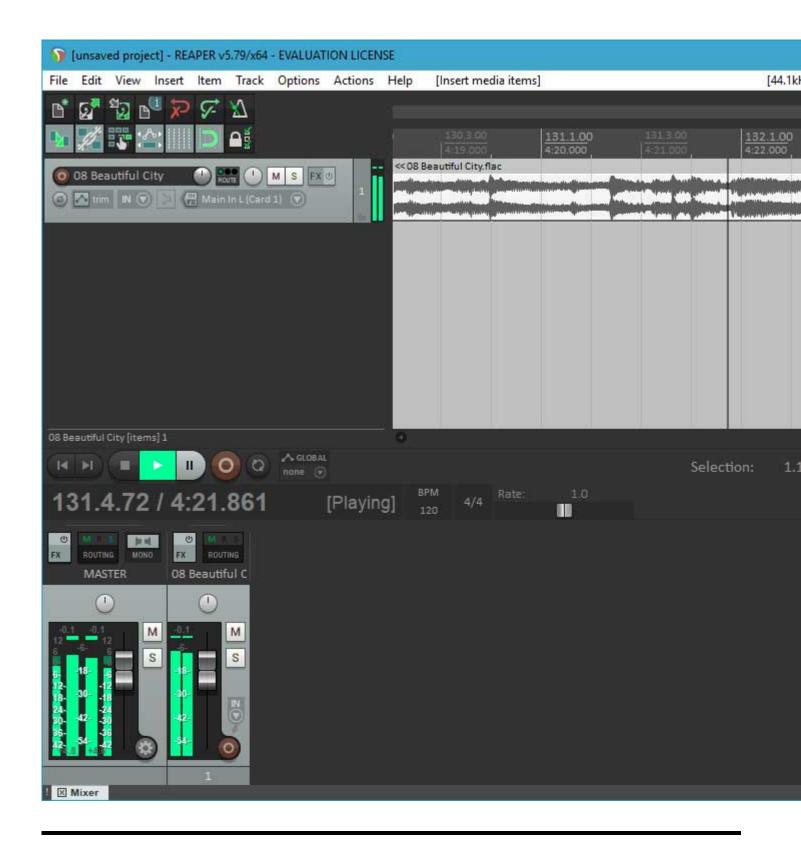

Lately, I've been working hard on getting a 64 bit version running. I have a lot of testing to do, and there is an issue I want to fix in the scherzo design that works but should be better, but....

I got Reaper x64 to play back audio from the PARIS ASIO today.

## 2) first-playback.jpg, downloaded 4516 times