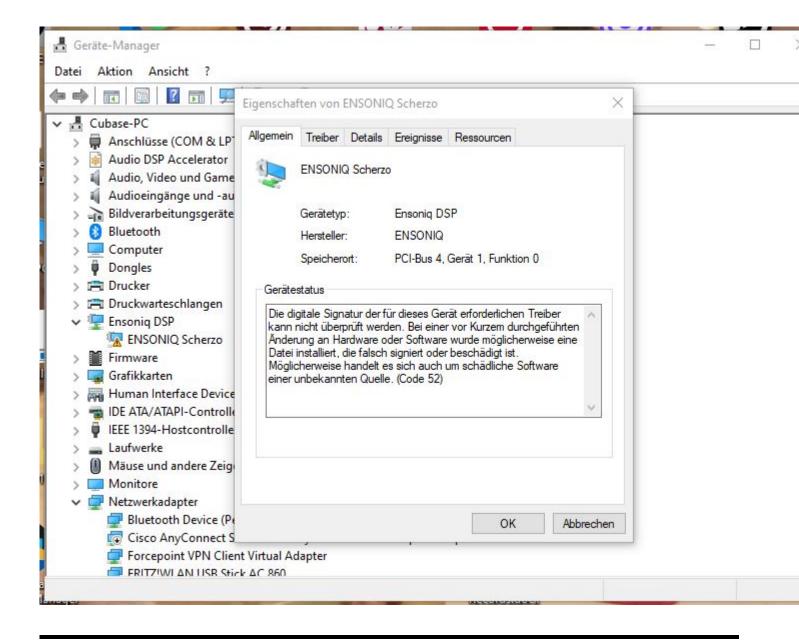

## Subject: Re: ASIO DRIVER current status ? Posted by danielcornelius on Sun, 08 Oct 2023 07:53:16 GMT View Forum Message <> Reply to Message

Hi Mike,

sorry for delay ! I get this Information under Propertis from the Manager.

"The digital signature of the drivers required for this device cannot be verified. A recent hardware or software change may have installed a file that is incorrectly signed or corrupted. It may also be malicious software from an unknown source. (Code 52)"

Hope thats helps ?

Best regards Dan

File Attachments
1) Ensonig\_issue.JPG, downloaded 1803 times