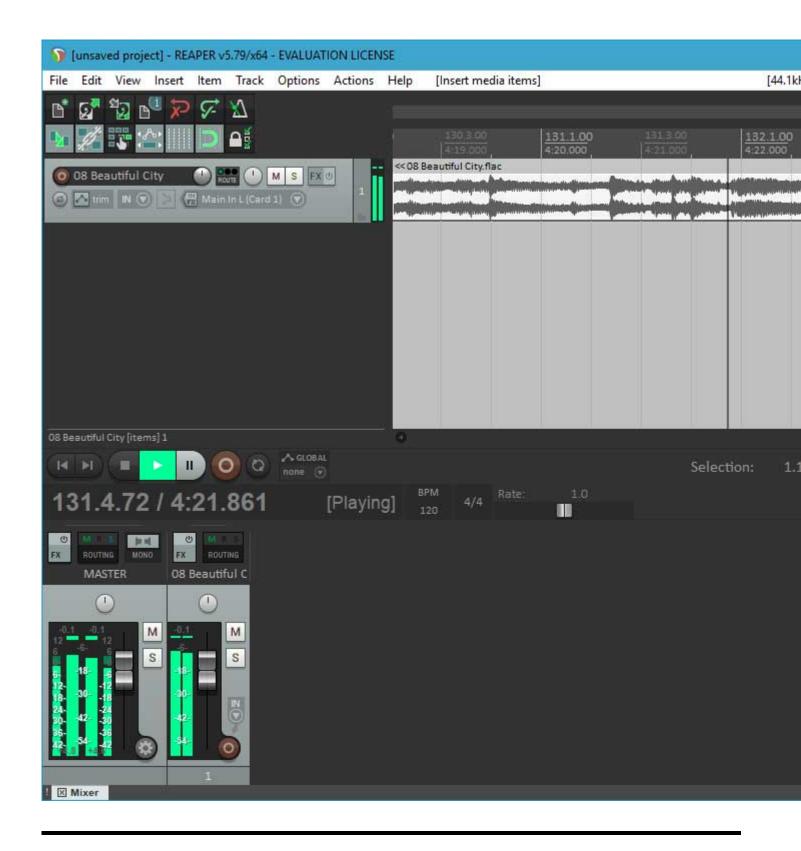

Lately, I've been working hard on getting a 64 bit version running. I have a lot of testing to do, and there is an issue I want to fix in the scherzo design that works but should be better, but....

I got Reaper x64 to play back audio from the PARIS ASIO today.

## 2) first-playback.jpg, downloaded 4504 times