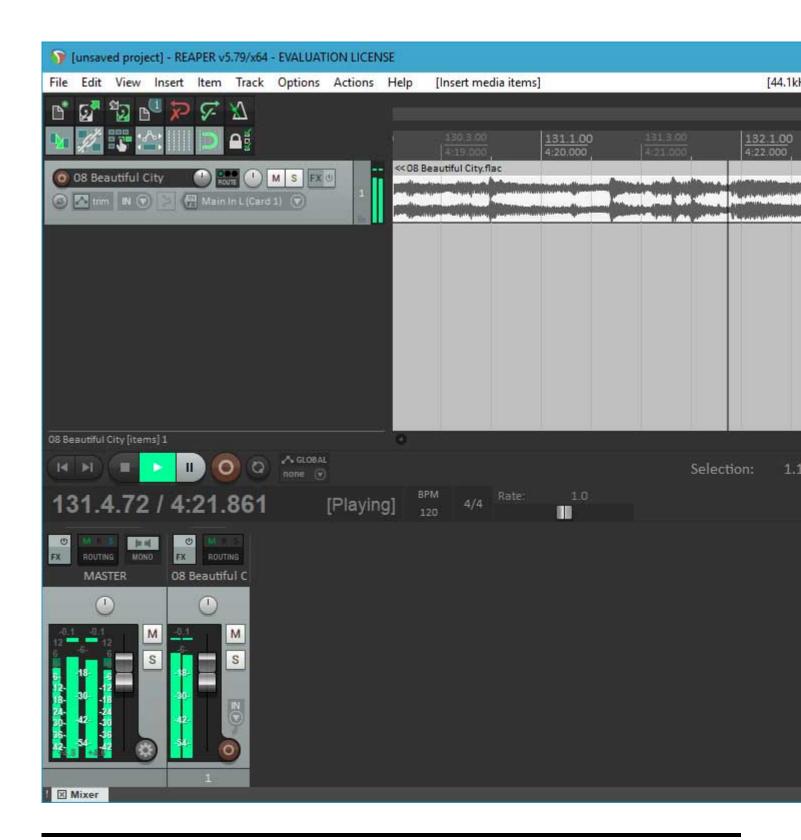

Lately, I've been working hard on getting a 64 bit version running. I have a lot of testing to do, and there is an issue I want to fix in the scherzo design that works but should be better, but....

I got Reaper x64 to play back audio from the PARIS ASIO today.

Too cool!

## File Attachments

1) first-64-bit-run.jpg, downloaded 6734 times

2) first-playback.jpg, downloaded 7098 times