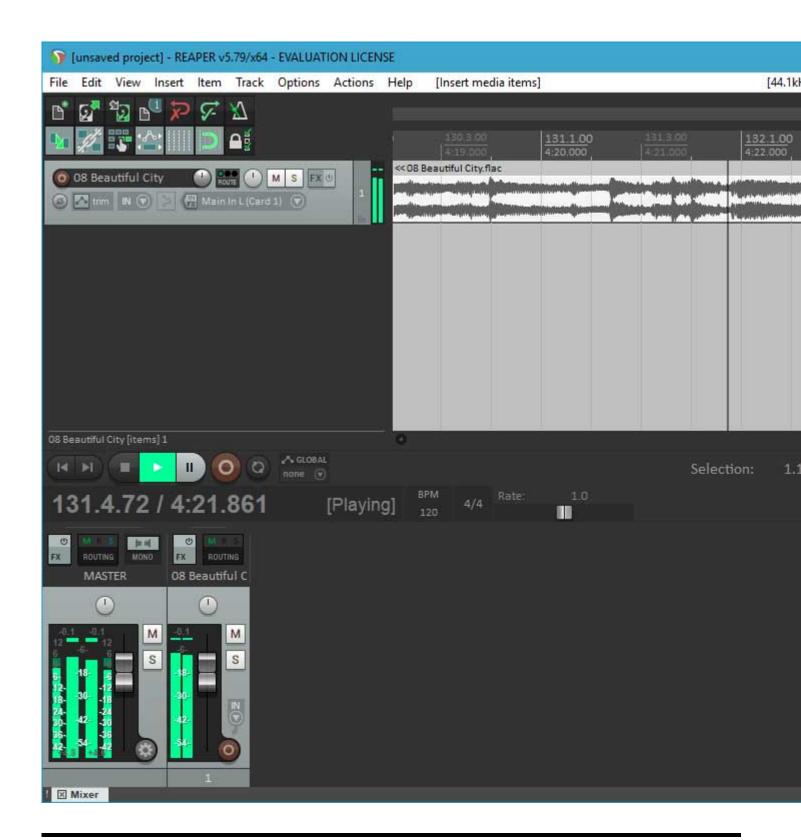

Lately, I've been working hard on getting a 64 bit version running. I have a lot of testing to do, and there is an issue I want to fix in the scherzo design that works but should be better, but....

I got Reaper x64 to play back audio from the PARIS ASIO today.

## File Attachments

1) first-64-bit-run.jpg, downloaded 3737 times

2) first-playback.jpg, downloaded 4034 times