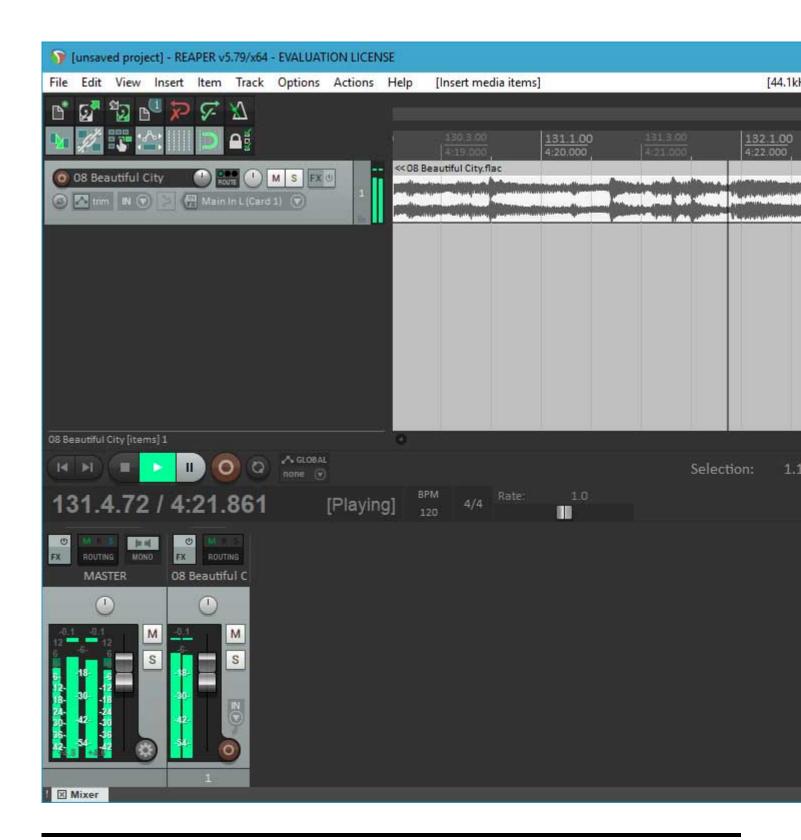

Lately, I've been working hard on getting a 64 bit version running. I have a lot of testing to do, and there is an issue I want to fix in the scherzo design that works but should be better, but....

I got Reaper x64 to play back audio from the PARIS ASIO today.

## File Attachments

1) first-64-bit-run.jpg, downloaded 8579 times

2) first-playback.jpg, downloaded 8970 times