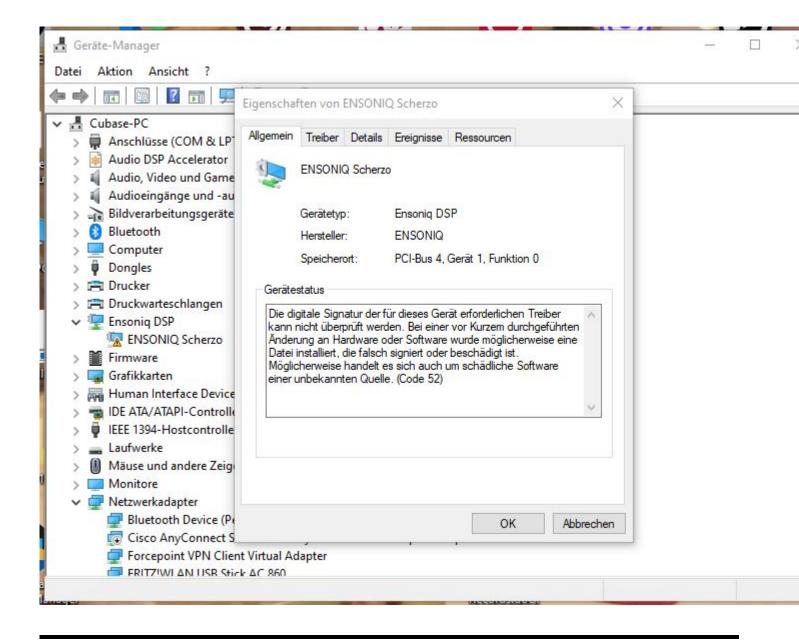

## Subject: Re: ASIO DRIVER current status ? Posted by danielcornelius on Sun, 08 Oct 2023 07:53:16 GMT View Forum Message <> Reply to Message

Hi Mike,

sorry for delay ! I get this Information under Propertis from the Manager.

"The digital signature of the drivers required for this device cannot be verified. A recent hardware or software change may have installed a file that is incorrectly signed or corrupted. It may also be malicious software from an unknown source. (Code 52)"

Hope thats helps ?

Best regards Dan

File Attachments
1) Ensoniq\_issue.JPG, downloaded 3278 times