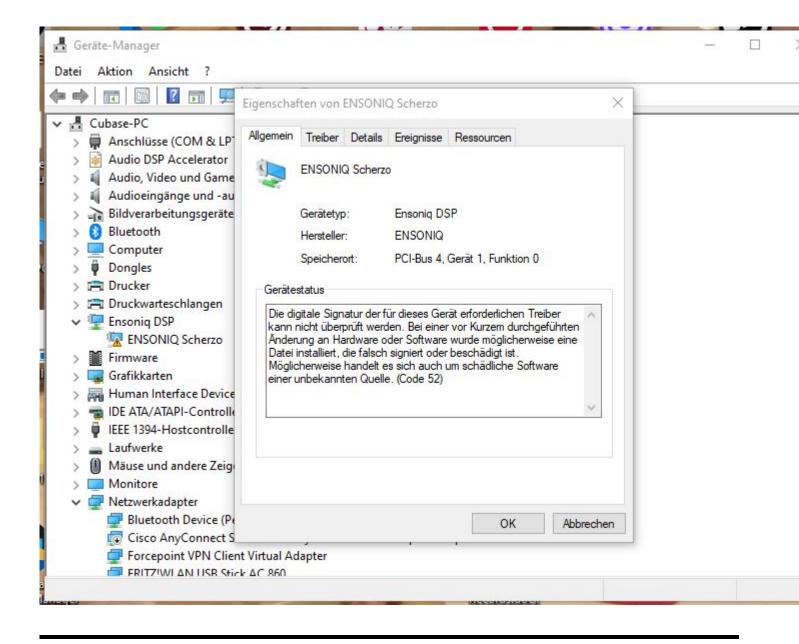

## Subject: Re: ASIO DRIVER current status ? Posted by danielcornelius on Sun, 08 Oct 2023 07:53:16 GMT View Forum Message <> Reply to Message

Hi Mike,

sorry for delay ! I get this Information under Propertis from the Manager.

"The digital signature of the drivers required for this device cannot be verified. A recent hardware or software change may have installed a file that is incorrectly signed or corrupted. It may also be malicious software from an unknown source. (Code 52)"

Hope thats helps ?

Best regards Dan

File Attachments
1) Ensoniq\_issue.JPG, downloaded 2368 times