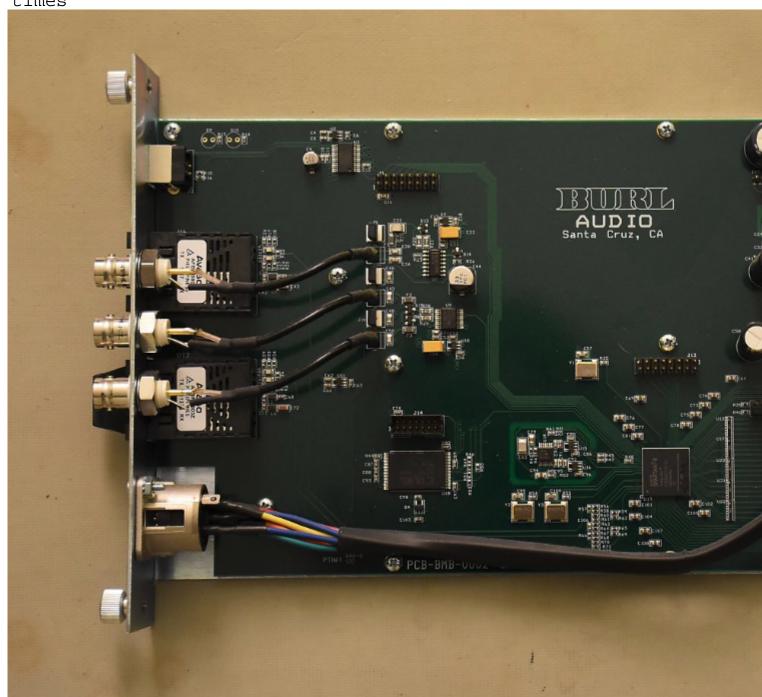

what you guys think about this!

Subject: Re: IDEA of MADI in MEC!

Posted by roginator on Wed, 09 May 2018 22:26:24 GMT

View Forum Message <> Reply to Message

This is BURL B80 System BMB2 MADI card

## we need something like this!

File Attachments
1) Screen Shot 2018-05-10 at 00.23.39.png, downloaded 999 times

Subject: Re: IDEA of MADI in MEC!

Posted by roginator on Wed, 09 May 2018 22:37:04 GMT

View Forum Message <> Reply to Message