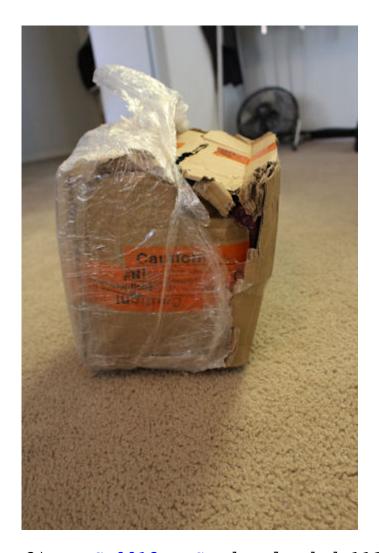

Package had severe damage but the contents seemed in relatively OK shape except the PCIe card box had opened and parts shifted around a bit. Attached are some pics taken as received in case I need to file a damage report.