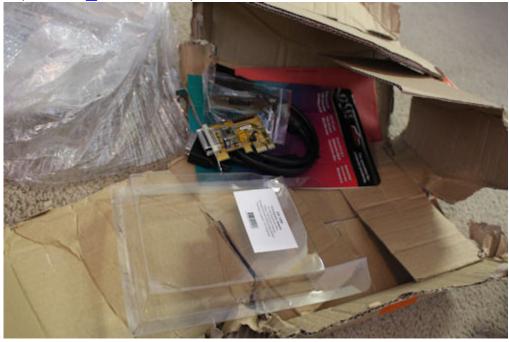

Package had severe damage but the contents seemed in relatively OK shape except the PCIe card box had opened and parts shifted around a bit. Attached are some pics taken as received in case I need to file a damage report.