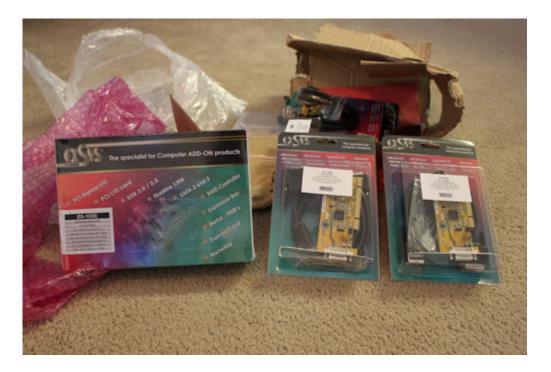

## Subject: Rcvd PCI/PCIe hosts and 1035 expansion Posted by Wayne on Wed, 15 Apr 2015 22:24:59 GMT

View Forum Message <> Reply to Message

Hi gang,

Well after nearly a month from ordering and 3 weeks in shipping I received the package from SWD with two PCI host cards, one PCIe host card and the EX-1035 4 card expansion kit.

Package had severe damage but the contents seemed in relatively OK shape except the PCIe card box had opened and parts shifted around a bit. Attached are some pics taken as received in case I need to file a damage report.