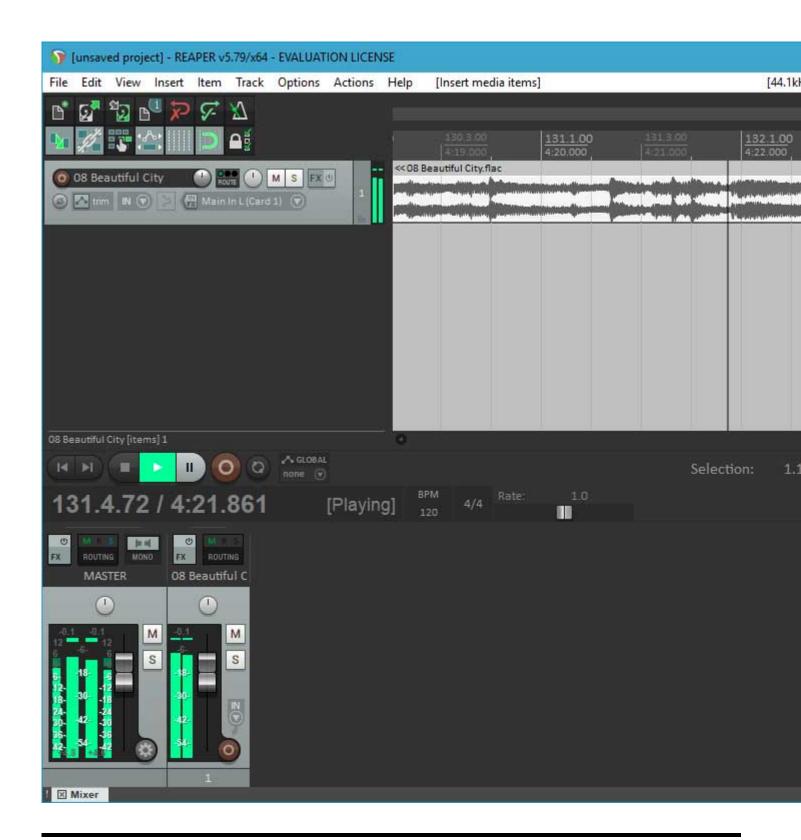

Lately, I've been working hard on getting a 64 bit version running. I have a lot of testing to do, and there is an issue I want to fix in the scherzo design that works but should be better, but....

I got Reaper x64 to play back audio from the PARIS ASIO today.

Too cool!

## File Attachments

1) first-64-bit-run.jpg, downloaded 8204 times

Page 1 of 3 ---- Generated from

The PARIS Forums

2) first-playback.jpg, downloaded 8595 times