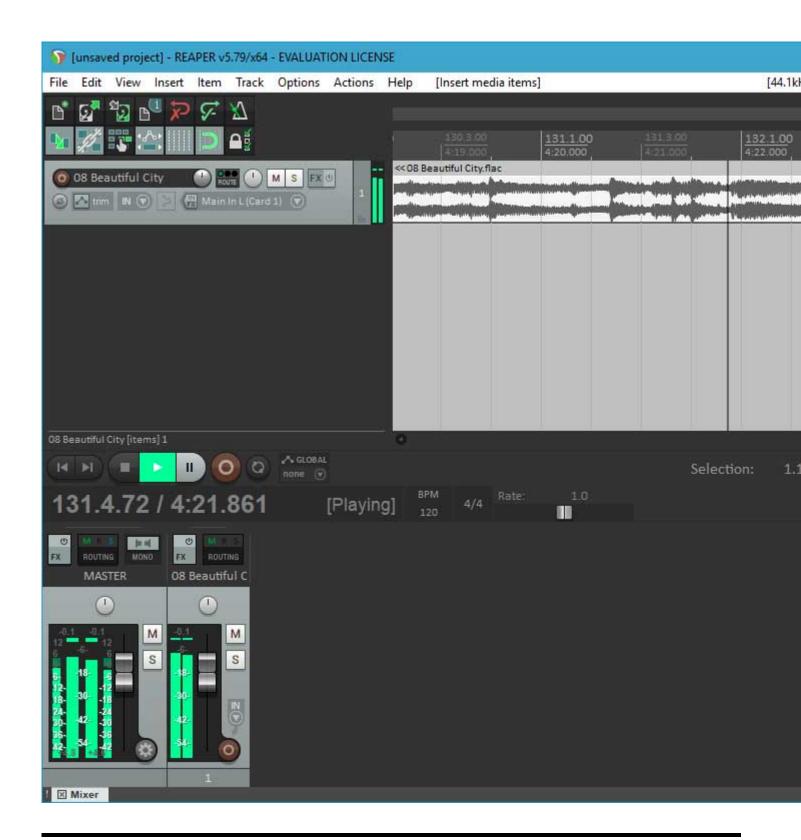

Lately, I've been working hard on getting a 64 bit version running. I have a lot of testing to do, and there is an issue I want to fix in the scherzo design that works but should be better, but....

I got Reaper x64 to play back audio from the PARIS ASIO today.

## File Attachments

1) first-64-bit-run.jpg, downloaded 6825 times

Page 1 of 3 ---- Generated from

The PARIS Forums

2) first-playback.jpg, downloaded 7190 times