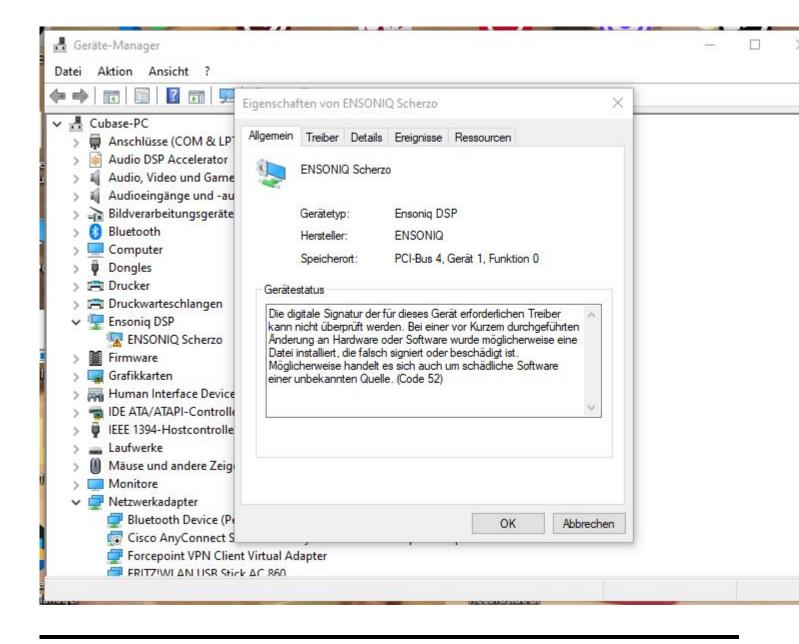

## Subject: Re: ASIO DRIVER current status ? Posted by danielcornelius on Sun, 08 Oct 2023 07:53:16 GMT View Forum Message <> Reply to Message

Hi Mike,

sorry for delay ! I get this Information under Propertis from the Manager.

"The digital signature of the drivers required for this device cannot be verified. A recent hardware or software change may have installed a file that is incorrectly signed or corrupted. It may also be malicious software from an unknown source. (Code 52)"

Hope thats helps ?

Best regards Dan

File Attachments
1) Ensoniq\_issue.JPG, downloaded 7922 times