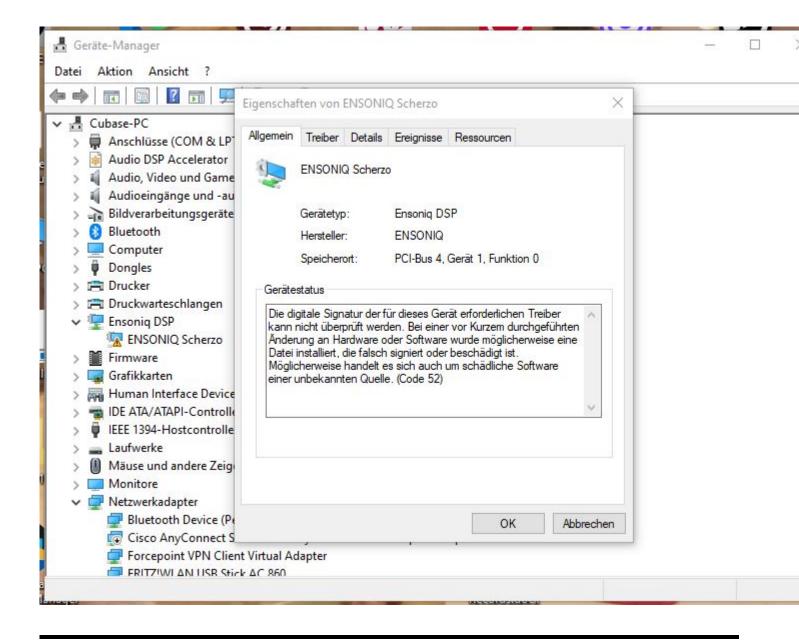

## Subject: Re: ASIO DRIVER current status ? Posted by danielcornelius on Sun, 08 Oct 2023 07:53:16 GMT View Forum Message <> Reply to Message

Hi Mike,

sorry for delay ! I get this Information under Propertis from the Manager.

"The digital signature of the drivers required for this device cannot be verified. A recent hardware or software change may have installed a file that is incorrectly signed or corrupted. It may also be malicious software from an unknown source. (Code 52)"

Hope thats helps ?

Best regards Dan

File Attachments
1) Ensonig\_issue.JPG, downloaded 3229 times