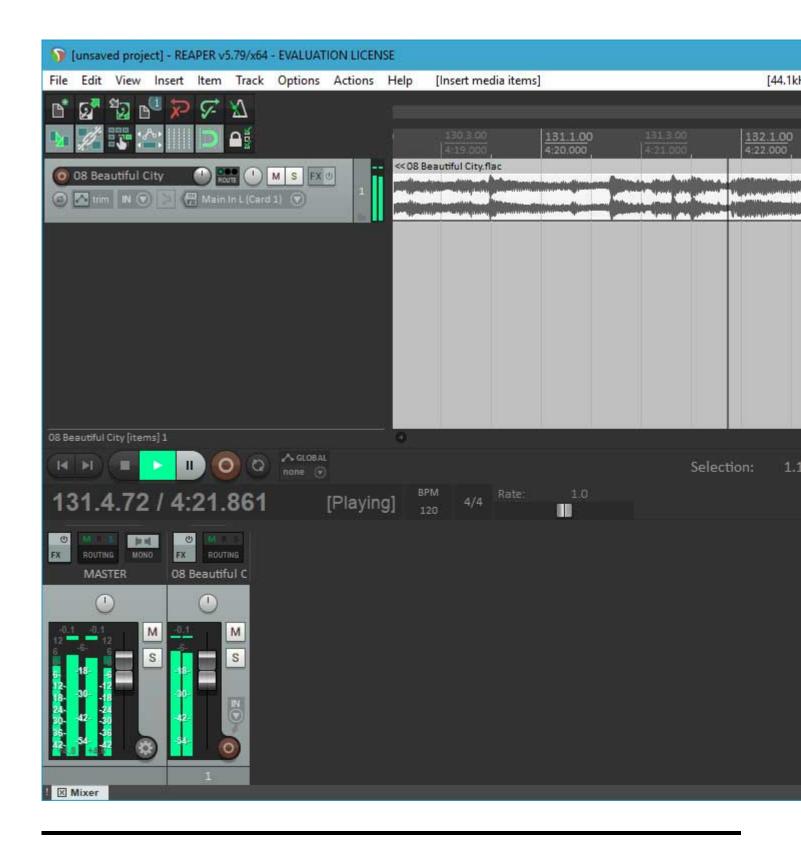

Lately, I've been working hard on getting a 64 bit version running. I have a lot of testing to do, and there is an issue I want to fix in the scherzo design that works but should be better, but....

I got Reaper x64 to play back audio from the PARIS ASIO today.

## 2) first-playback.jpg, downloaded 4155 times