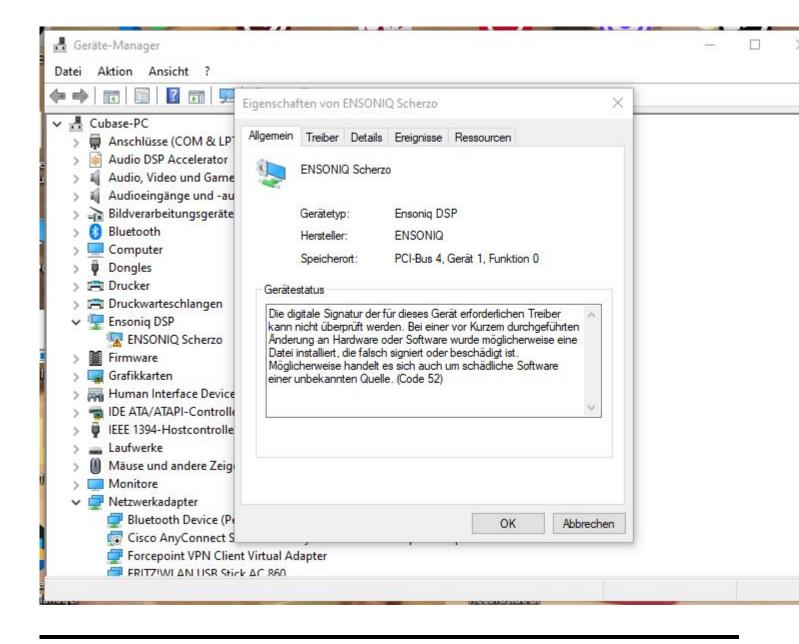

## Subject: Re: ASIO DRIVER current status ? Posted by danielcornelius on Sun, 08 Oct 2023 07:53:16 GMT View Forum Message <> Reply to Message

Hi Mike,

sorry for delay ! I get this Information under Propertis from the Manager.

"The digital signature of the drivers required for this device cannot be verified. A recent hardware or software change may have installed a file that is incorrectly signed or corrupted. It may also be malicious software from an unknown source. (Code 52)"

Hope thats helps ?

Best regards Dan

File Attachments
1) Ensoniq\_issue.JPG, downloaded 6487 times