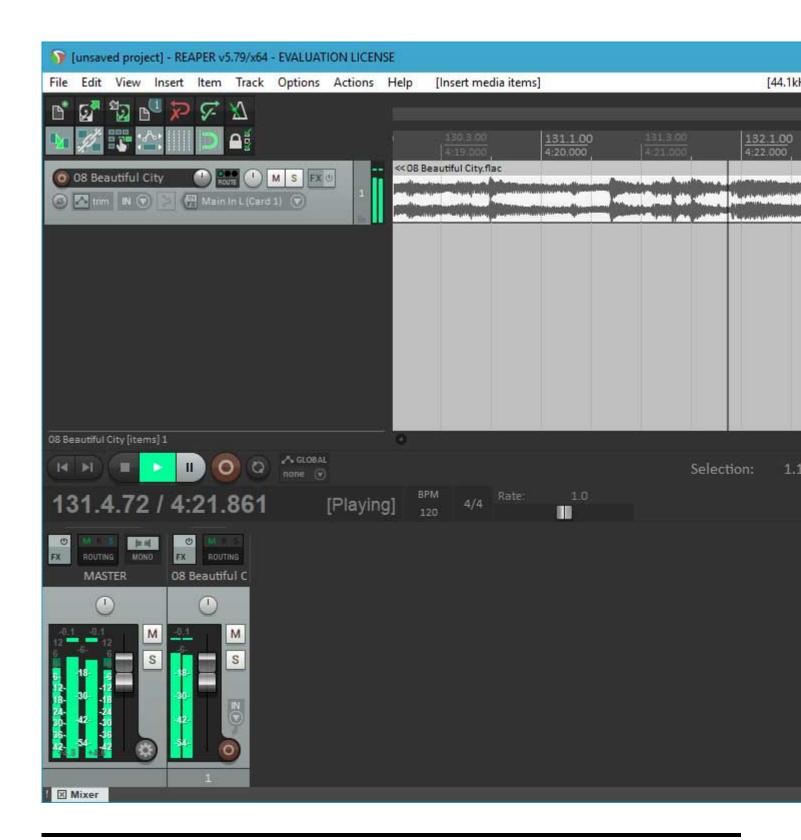

Lately, I've been working hard on getting a 64 bit version running. I have a lot of testing to do, and there is an issue I want to fix in the scherzo design that works but should be better, but....

I got Reaper x64 to play back audio from the PARIS ASIO today.

## File Attachments

1) first-64-bit-run.jpg, downloaded 3980 times

2) first-playback.jpg, downloaded 4270 times