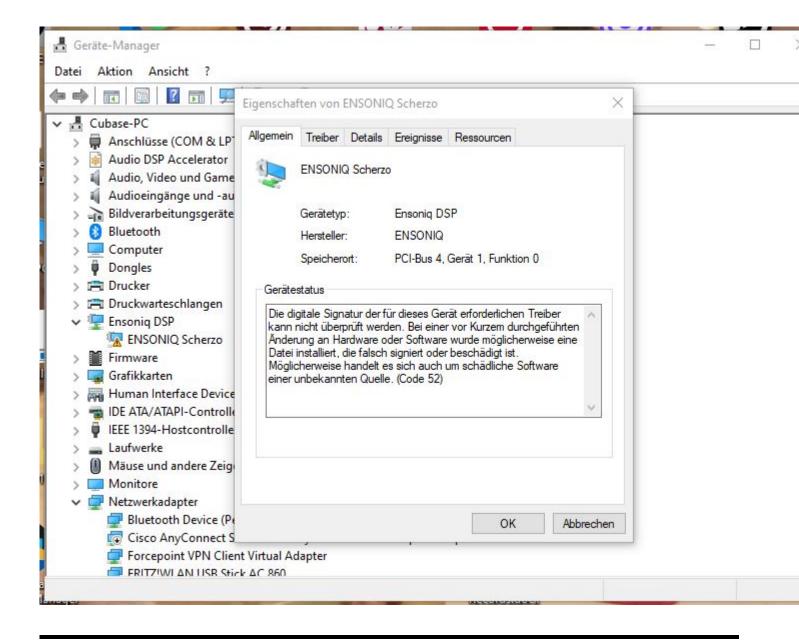

## Subject: Re: ASIO DRIVER current status ? Posted by danielcornelius on Sun, 08 Oct 2023 07:53:16 GMT View Forum Message <> Reply to Message

Hi Mike,

sorry for delay ! I get this Information under Propertis from the Manager.

"The digital signature of the drivers required for this device cannot be verified. A recent hardware or software change may have installed a file that is incorrectly signed or corrupted. It may also be malicious software from an unknown source. (Code 52)"

Hope thats helps ?

Best regards Dan

File Attachments
1) Ensoniq\_issue.JPG, downloaded 748 times