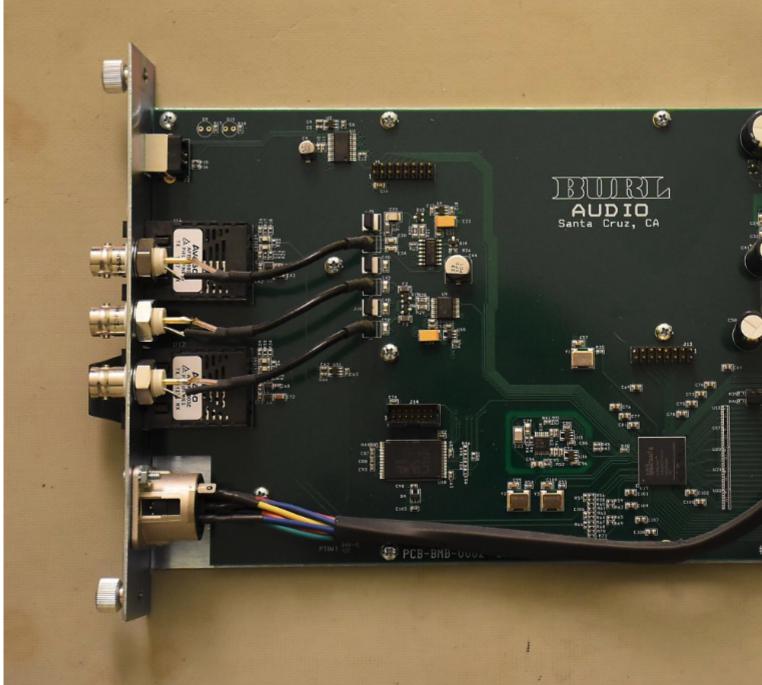

what you guys think about this !

Subject: Re: IDEA of MADI in MEC! Posted by roginator on Wed, 09 May 2018 22:26:24 GMT View Forum Message <> Reply to Message

This is BURL B80 System BMB2 MADI card

File Attachments
1) Screen Shot 2018-05-10 at 00.23.39.png, downloaded 711 times