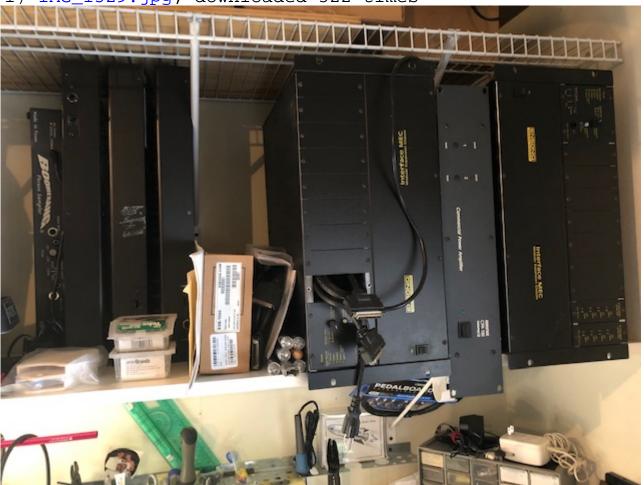

Subject: 2 MECs, 2-8 ins, one extra EDS-Card, 3 control surfaces...

Posted by gyefinger on Tue, 02 Jul 2019 16:46:10 GMT

View Forum Message <> Reply to Message

Hi all,

This has lived in one studio it's whole life. I have kept this going for a long time but it is time to let it go. I have moved to a new console and all this is up for grabs.

These are black MECS and controllers.

Guy Eckelberger Shutup & Play Studios https://shutupandplay.com/

## File Attachments

1) IMG\_1529.jpg, downloaded 322 times

Subject: Re: 2 MECs, 2-8 ins, one extra EDS-Card, 3 control surfaces.. Posted by lastlamb on Sat, 06 Jul 2019 00:02:32 GMT

Hi Guy,

I'm interested in the EDS-1000 card. Can you tell me how long it is? I'm not sure it will fit my motherboard. Also, let me know if you'll part with it separately and if so, for how much.