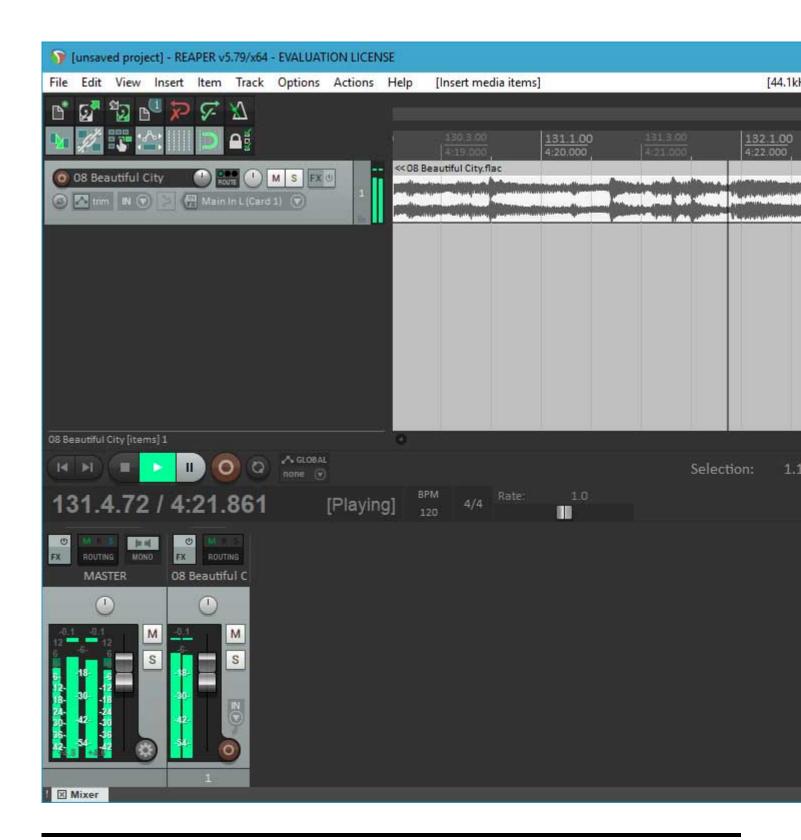

Lately, I've been working hard on getting a 64 bit version running. I have a lot of testing to do, and there is an issue I want to fix in the scherzo design that works but should be better, but....

I got Reaper x64 to play back audio from the PARIS ASIO today.

## File Attachments

1) first-64-bit-run.jpg, downloaded 8161 times

Page 1 of 3 ---- Generated from

The PARIS Forums

2) first-playback.jpg, downloaded 8554 times