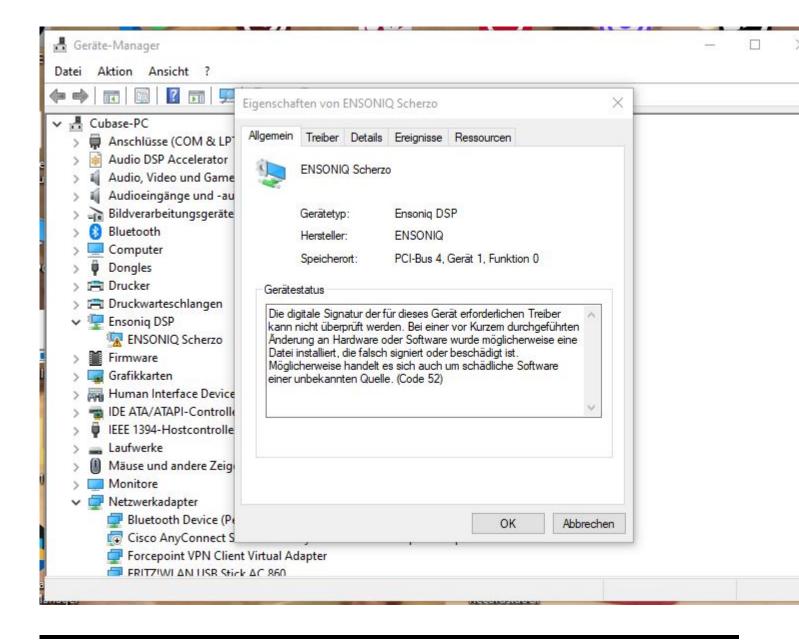

## Subject: Re: ASIO DRIVER current status ? Posted by danielcornelius on Sun, 08 Oct 2023 07:53:16 GMT View Forum Message <> Reply to Message

Hi Mike,

sorry for delay ! I get this Information under Propertis from the Manager.

"The digital signature of the drivers required for this device cannot be verified. A recent hardware or software change may have installed a file that is incorrectly signed or corrupted. It may also be malicious software from an unknown source. (Code 52)"

Hope thats helps ?

Best regards Dan

File Attachments
1) Ensonig\_issue.JPG, downloaded 6626 times