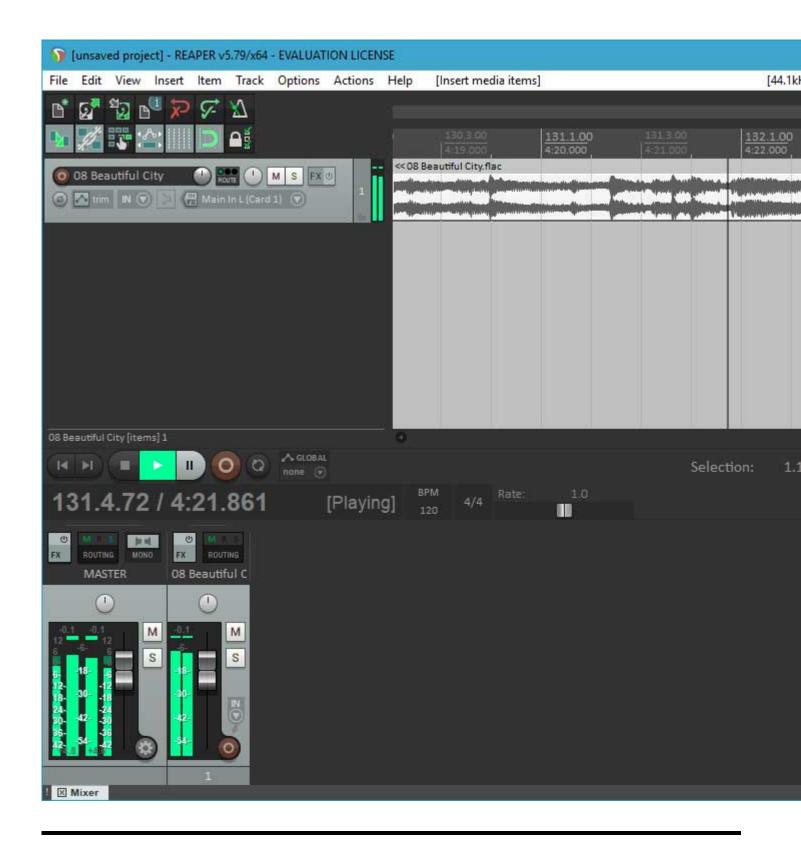

Lately, I've been working hard on getting a 64 bit version running. I have a lot of testing to do, and there is an issue I want to fix in the scherzo design that works but should be better, but....

I got Reaper x64 to play back audio from the PARIS ASIO today.

## 2) first-playback.jpg, downloaded 3889 times