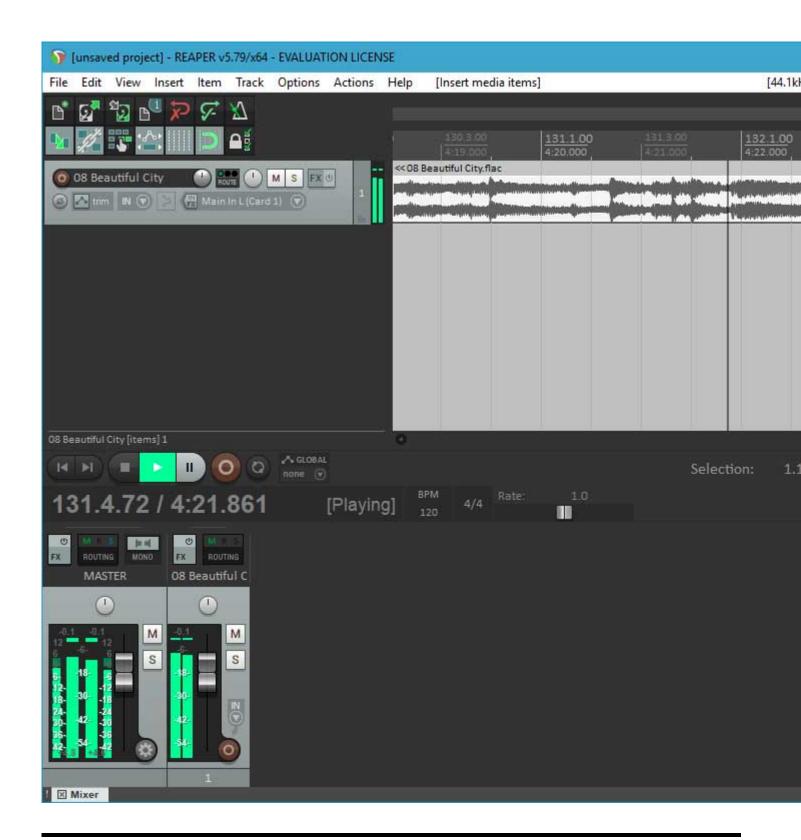

Lately, I've been working hard on getting a 64 bit version running. I have a lot of testing to do, and there is an issue I want to fix in the scherzo design that works but should be better, but....

I got Reaper x64 to play back audio from the PARIS ASIO today.

## File Attachments

1) first-64-bit-run.jpg, downloaded 2177 times

2) first-playback.jpg, downloaded 2364 times