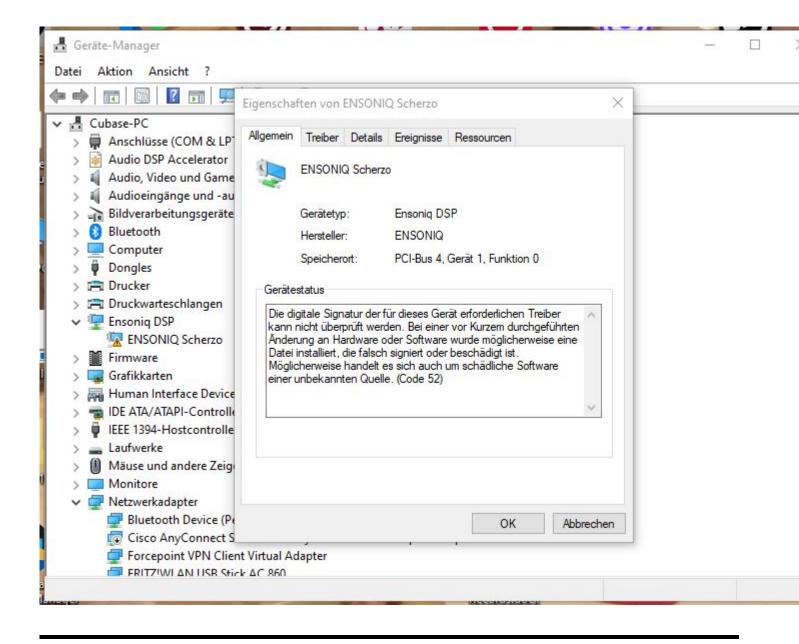

## Subject: Re: ASIO DRIVER current status ? Posted by danielcornelius on Sun, 08 Oct 2023 07:53:16 GMT View Forum Message <> Reply to Message

Hi Mike,

sorry for delay ! I get this Information under Propertis from the Manager.

"The digital signature of the drivers required for this device cannot be verified. A recent hardware or software change may have installed a file that is incorrectly signed or corrupted. It may also be malicious software from an unknown source. (Code 52)"

Hope thats helps ?

Best regards Dan

File Attachments 1) Ensonig\_issue.JPG, downloaded 1756 times