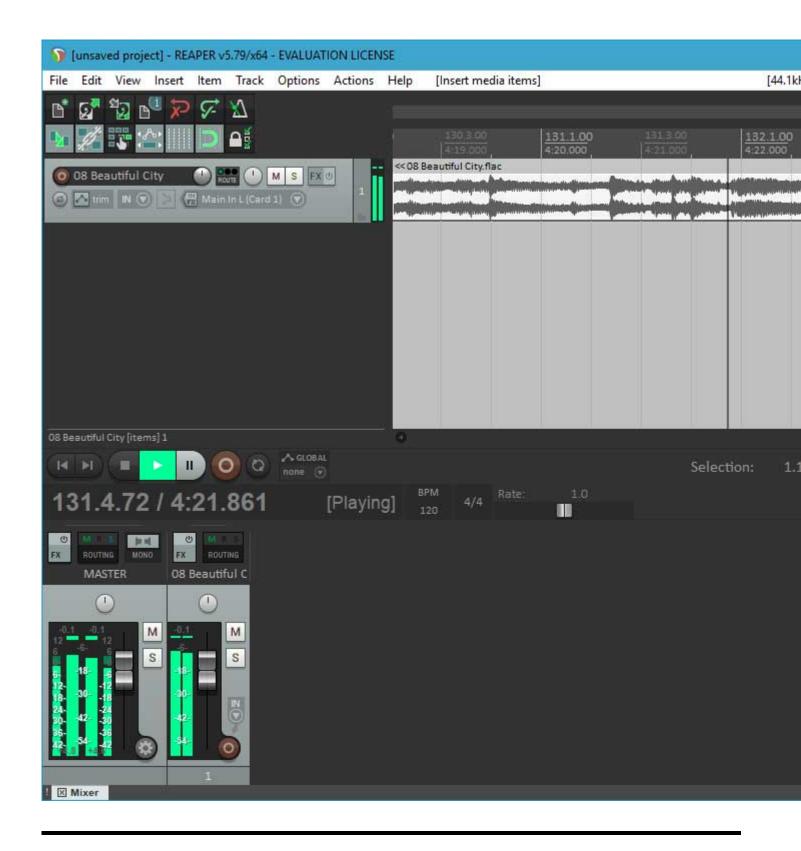

Lately, I've been working hard on getting a 64 bit version running. I have a lot of testing to do, and there is an issue I want to fix in the scherzo design that works but should be better, but....

I got Reaper x64 to play back audio from the PARIS ASIO today.

## 2) first-playback.jpg, downloaded 4918 times