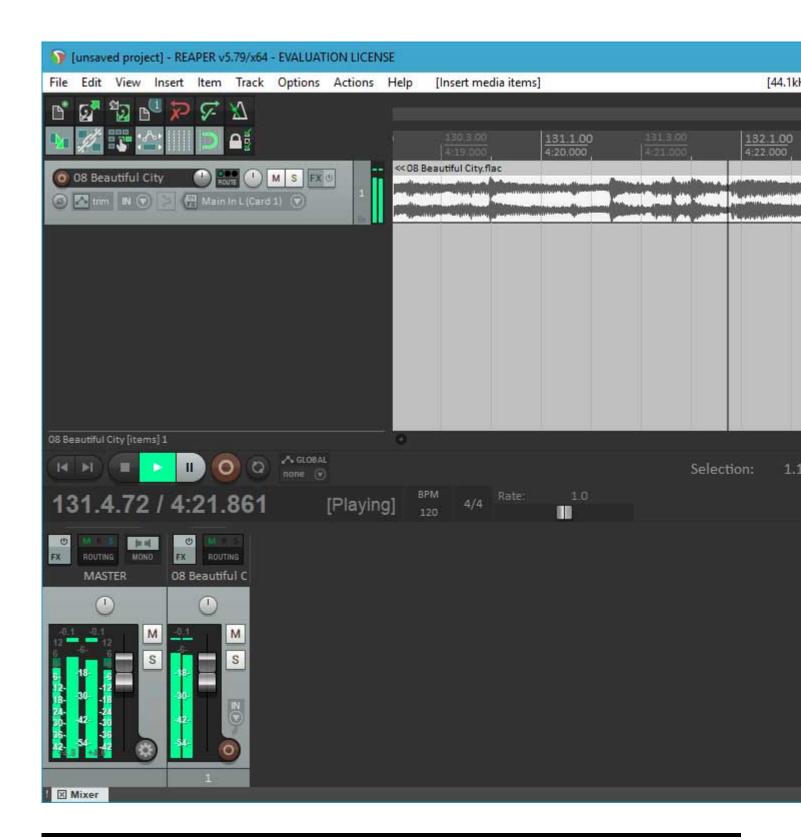

Lately, I've been working hard on getting a 64 bit version running. I have a lot of testing to do, and there is an issue I want to fix in the scherzo design that works but should be better, but....

I got Reaper x64 to play back audio from the PARIS ASIO today.

Too cool!

## File Attachments

1) first-64-bit-run.jpg, downloaded 3072 times

2) first-playback.jpg, downloaded 3364 times