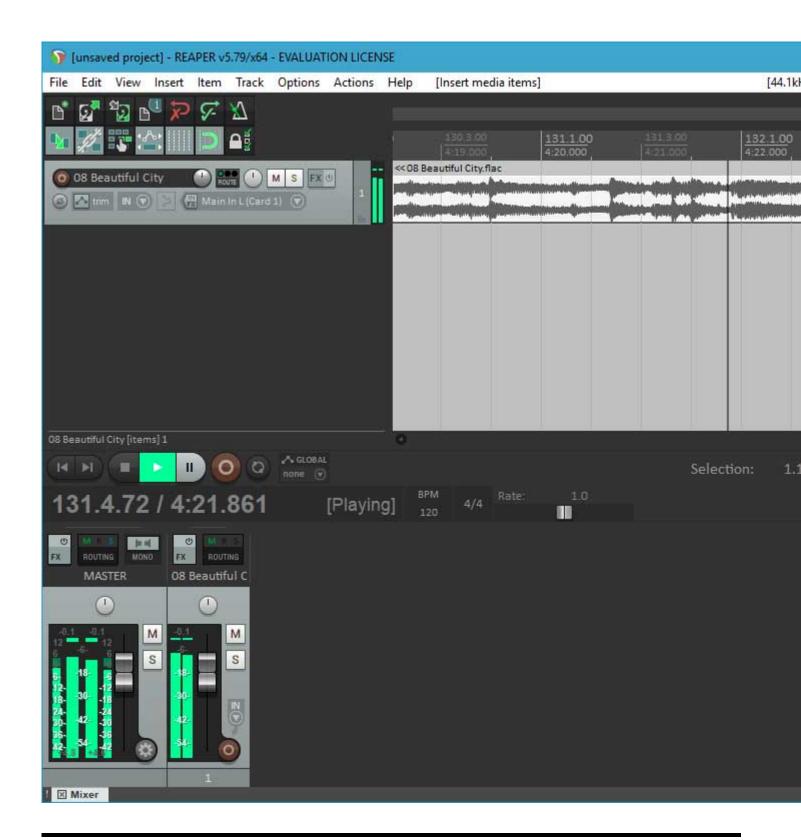

Lately, I've been working hard on getting a 64 bit version running. I have a lot of testing to do, and there is an issue I want to fix in the scherzo design that works but should be better, but....

I got Reaper x64 to play back audio from the PARIS ASIO today.

## File Attachments

1) first-64-bit-run.jpg, downloaded 7727 times

Page 1 of 3 ---- Generated from

The PARIS Forums

2) first-playback.jpg, downloaded 8095 times