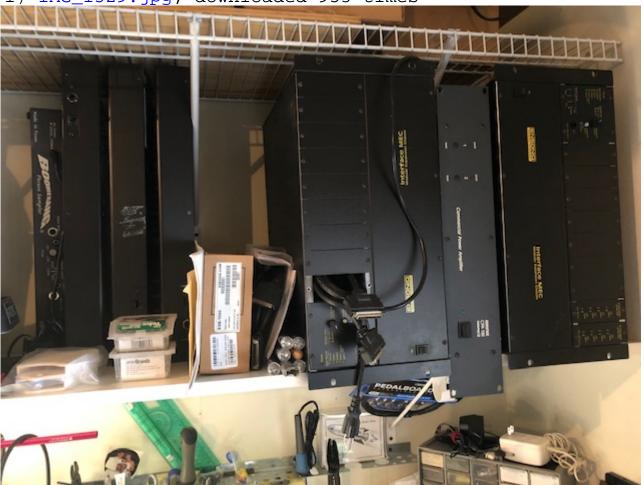

Subject: 2 MECs, 2-8 ins, one extra EDS-Card, 3 control surfaces...

Posted by gyefinger on Tue, 02 Jul 2019 16:46:10 GMT

View Forum Message <> Reply to Message

Hi all,

This has lived in one studio it's whole life. I have kept this going for a long time but it is time to let it go. I have moved to a new console and all this is up for grabs.

These are black MECS and controllers.

Guy Eckelberger Shutup & Play Studios https://shutupandplay.com/

## File Attachments

1) IMG\_1529.jpg, downloaded 953 times

Subject: Re: 2 MECs, 2-8 ins, one extra EDS-Card, 3 control surfaces.. Posted by lastlamb on Sat, 06 Jul 2019 00:02:32 GMT

Hi Guy,

I'm interested in the EDS-1000 card. Can you tell me how long it is? I'm not sure it will fit my motherboard. Also, let me know if you'll part with it separately and if so, for how much.