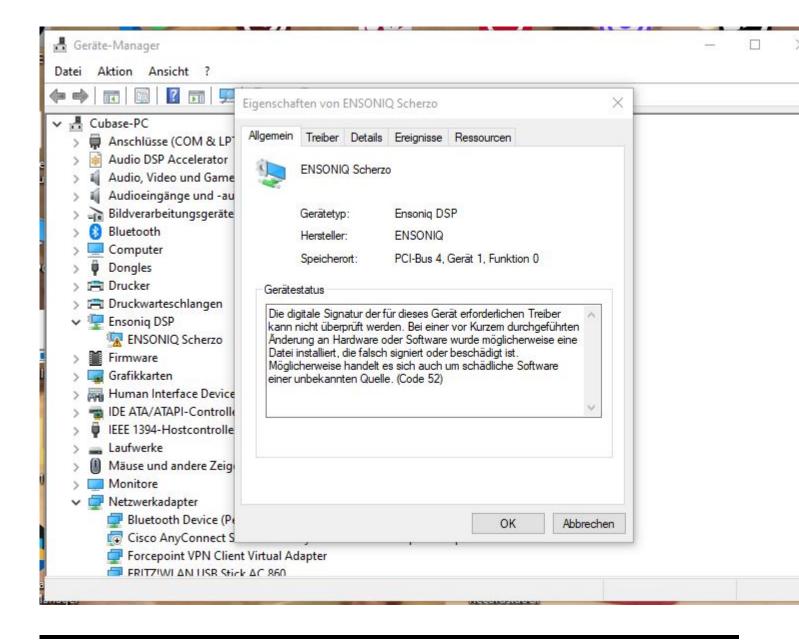

## Subject: Re: ASIO DRIVER current status ? Posted by danielcornelius on Sun, 08 Oct 2023 07:53:16 GMT View Forum Message <> Reply to Message

Hi Mike,

sorry for delay ! I get this Information under Propertis from the Manager.

"The digital signature of the drivers required for this device cannot be verified. A recent hardware or software change may have installed a file that is incorrectly signed or corrupted. It may also be malicious software from an unknown source. (Code 52)"

Hope thats helps ?

Best regards Dan

File Attachments
1) Ensoniq\_issue.JPG, downloaded 697 times