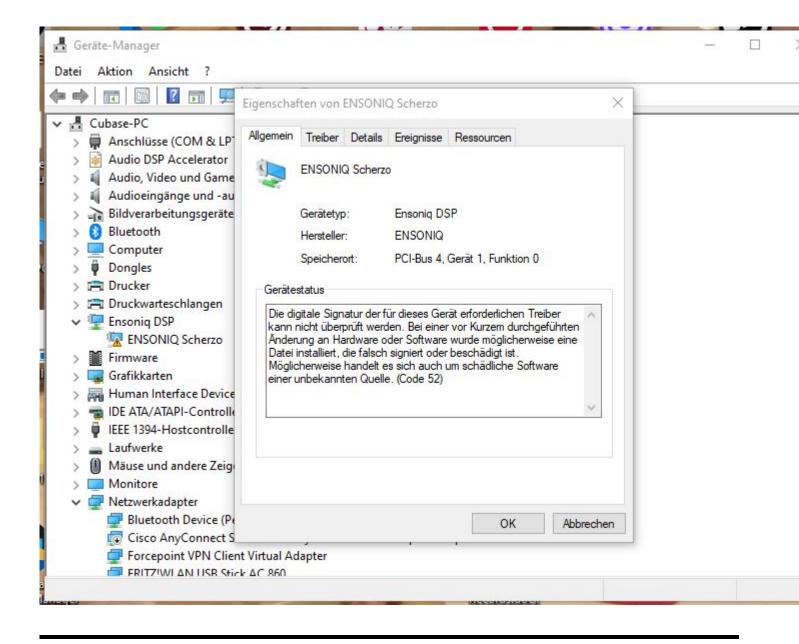

## Subject: Re: ASIO DRIVER current status ? Posted by danielcornelius on Sun, 08 Oct 2023 07:53:16 GMT View Forum Message <> Reply to Message

Hi Mike,

sorry for delay ! I get this Information under Propertis from the Manager.

"The digital signature of the drivers required for this device cannot be verified. A recent hardware or software change may have installed a file that is incorrectly signed or corrupted. It may also be malicious software from an unknown source. (Code 52)"

Hope thats helps ?

Best regards Dan

File Attachments
1) Ensoniq\_issue.JPG, downloaded 5926 times