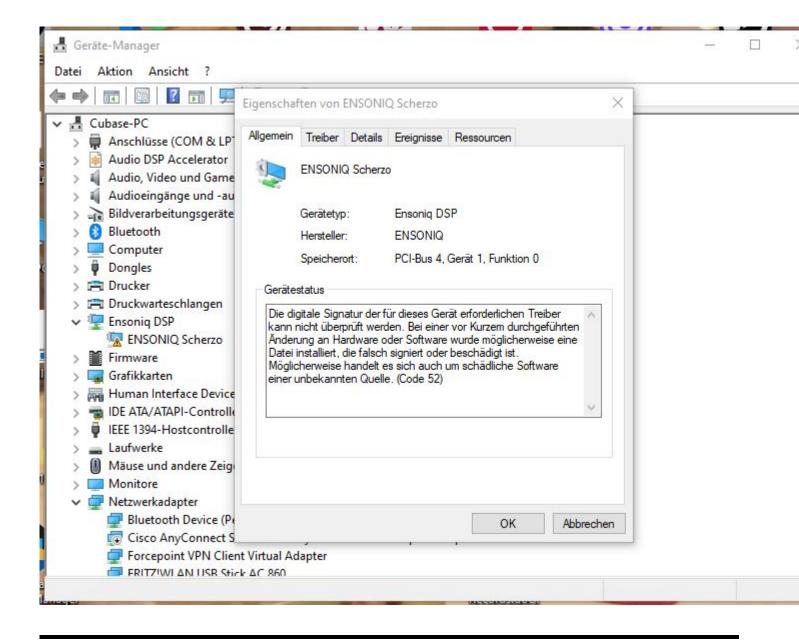

## Subject: Re: ASIO DRIVER current status ? Posted by danielcornelius on Sun, 08 Oct 2023 07:53:16 GMT View Forum Message <> Reply to Message

Hi Mike,

sorry for delay ! I get this Information under Propertis from the Manager.

"The digital signature of the drivers required for this device cannot be verified. A recent hardware or software change may have installed a file that is incorrectly signed or corrupted. It may also be malicious software from an unknown source. (Code 52)"

Hope thats helps ?

Best regards Dan

File Attachments
1) Ensoniq\_issue.JPG, downloaded 750 times