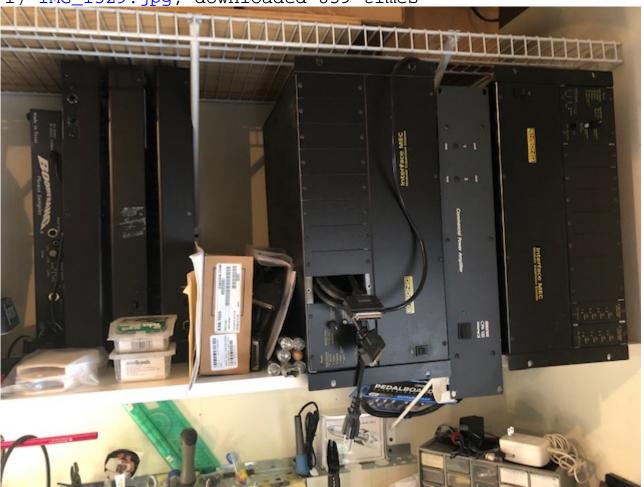

Subject: 2 MECs, 2-8 ins, one extra EDS-Card, 3 control surfaces...

Posted by gyefinger on Tue, 02 Jul 2019 16:46:10 GMT

View Forum Message <> Reply to Message

Hi all,

This has lived in one studio it's whole life. I have kept this going for a long time but it is time to let it go. I have moved to a new console and all this is up for grabs.

These are black MECS and controllers.

Guy Eckelberger Shutup & Play Studios https://shutupandplay.com/

## File Attachments

1) IMG\_1529.jpg, downloaded 859 times

Subject: Re: 2 MECs, 2-8 ins, one extra EDS-Card, 3 control surfaces.. Posted by lastlamb on Sat, 06 Jul 2019 00:02:32 GMT

Hi Guy,

I'm interested in the EDS-1000 card. Can you tell me how long it is? I'm not sure it will fit my motherboard. Also, let me know if you'll part with it separately and if so, for how much.