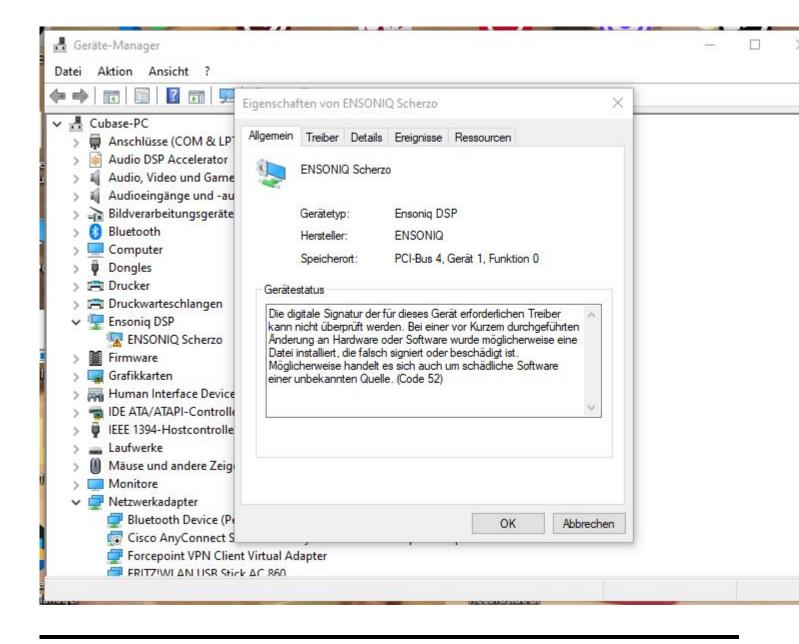

## Subject: Re: ASIO DRIVER current status ? Posted by danielcornelius on Sun, 08 Oct 2023 07:53:16 GMT View Forum Message <> Reply to Message

Hi Mike,

sorry for delay ! I get this Information under Propertis from the Manager.

"The digital signature of the drivers required for this device cannot be verified. A recent hardware or software change may have installed a file that is incorrectly signed or corrupted. It may also be malicious software from an unknown source. (Code 52)"

Hope thats helps ?

Best regards Dan

File Attachments
1) Ensonig\_issue.JPG, downloaded 5565 times