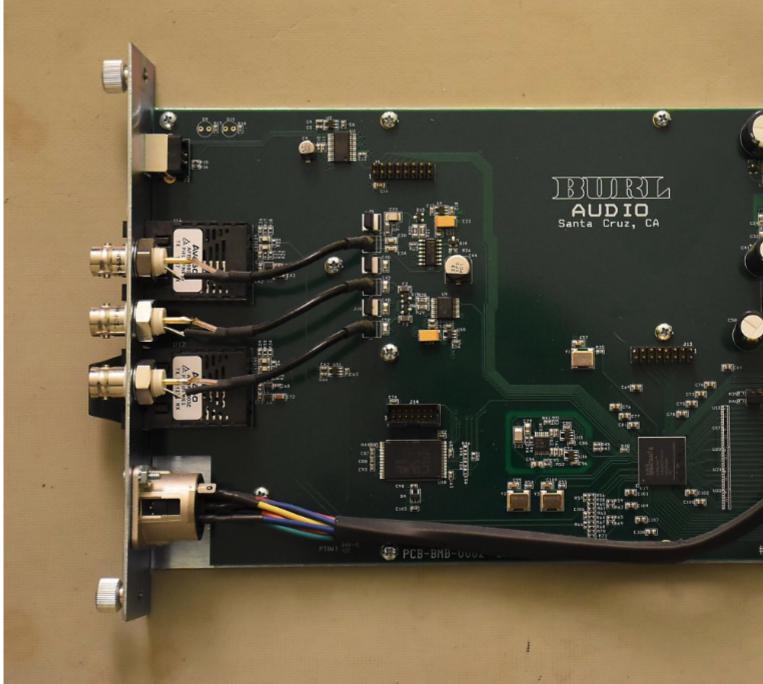

what you guys think about this !

Subject: Re: IDEA of MADI in MEC! Posted by roginator on Wed, 09 May 2018 22:26:24 GMT View Forum Message <> Reply to Message

This is BURL B80 System BMB2 MADI card

File Attachments
1) Screen Shot 2018-05-10 at 00.23.39.png, downloaded 1000 times