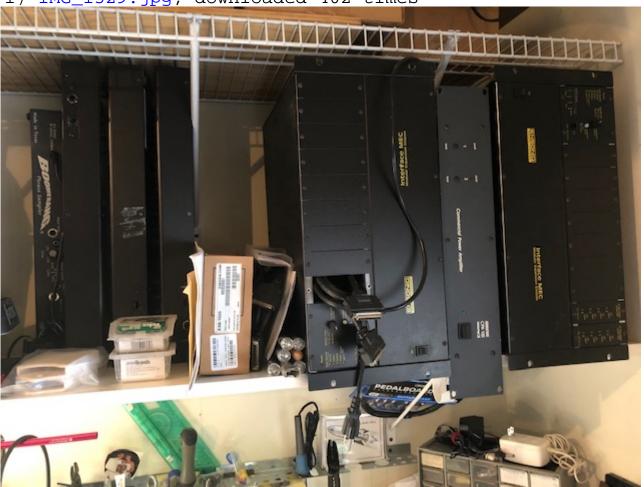

Subject: 2 MECs, 2-8 ins, one extra EDS-Card, 3 control surfaces...

Posted by gyefinger on Tue, 02 Jul 2019 16:46:10 GMT

View Forum Message <> Reply to Message

Hi all,

This has lived in one studio it's whole life. I have kept this going for a long time but it is time to let it go. I have moved to a new console and all this is up for grabs.

These are black MECS and controllers.

Guy Eckelberger Shutup & Play Studios https://shutupandplay.com/

## File Attachments

1) IMG\_1529.jpg, downloaded 402 times

Subject: Re: 2 MECs, 2-8 ins, one extra EDS-Card, 3 control surfaces.. Posted by lastlamb on Sat, 06 Jul 2019 00:02:32 GMT

Hi Guy,

I'm interested in the EDS-1000 card. Can you tell me how long it is? I'm not sure it will fit my motherboard. Also, let me know if you'll part with it separately and if so, for how much.