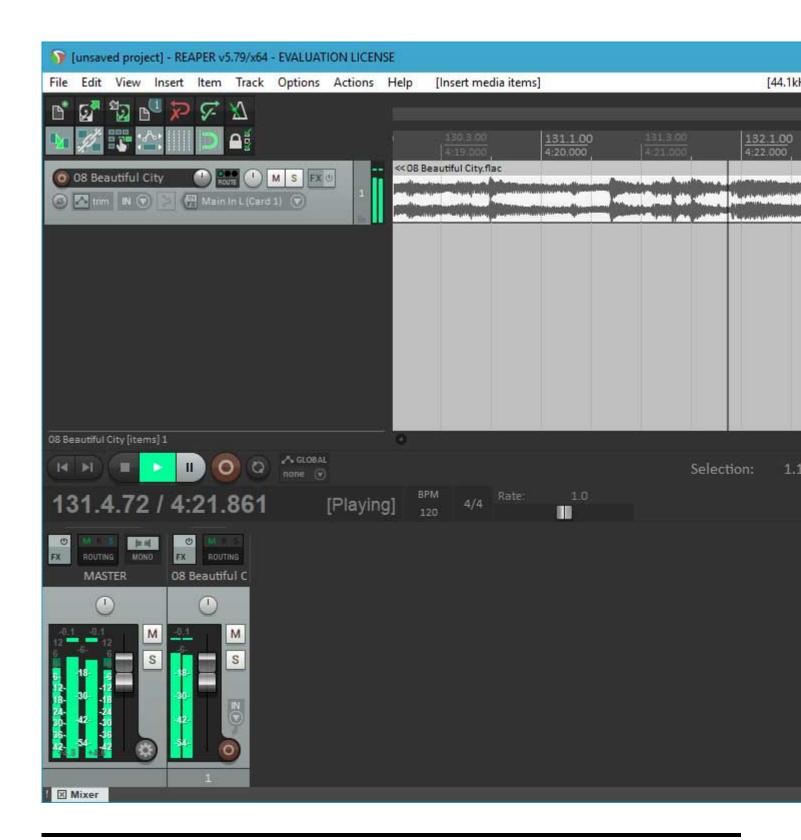

Lately, I've been working hard on getting a 64 bit version running. I have a lot of testing to do, and there is an issue I want to fix in the scherzo design that works but should be better, but....

I got Reaper x64 to play back audio from the PARIS ASIO today.

## File Attachments

1) first-64-bit-run.jpg, downloaded 3864 times

2) first-playback.jpg, downloaded 4164 times