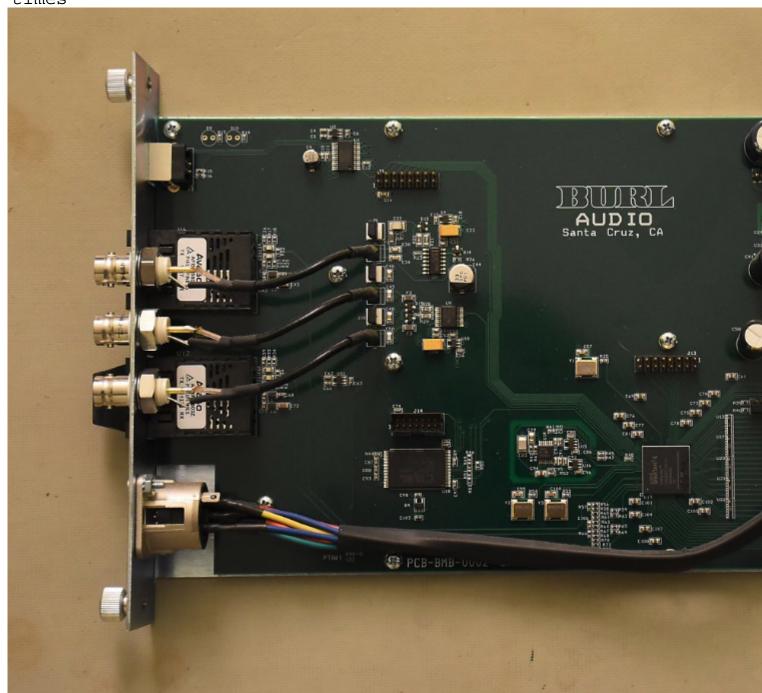

what you guys think about this!

Subject: Re: IDEA of MADI in MEC!

Posted by roginator on Wed, 09 May 2018 22:26:24 GMT

View Forum Message <> Reply to Message

This is BURL B80 System BMB2 MADI card

## we need something like this!

File Attachments
1) Screen Shot 2018-05-10 at 00.23.39.png, downloaded 778 times

Subject: Re: IDEA of MADI in MEC!

Posted by roginator on Wed, 09 May 2018 22:37:04 GMT

View Forum Message <> Reply to Message