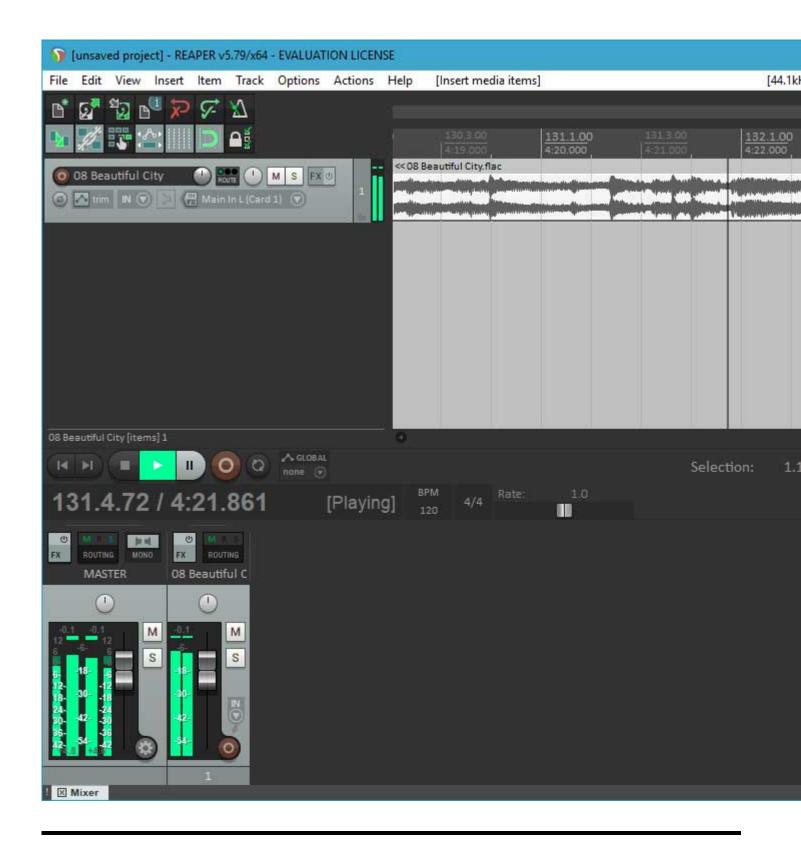

Lately, I've been working hard on getting a 64 bit version running. I have a lot of testing to do, and there is an issue I want to fix in the scherzo design that works but should be better, but....

I got Reaper x64 to play back audio from the PARIS ASIO today.

## 2) first-playback.jpg, downloaded 3787 times