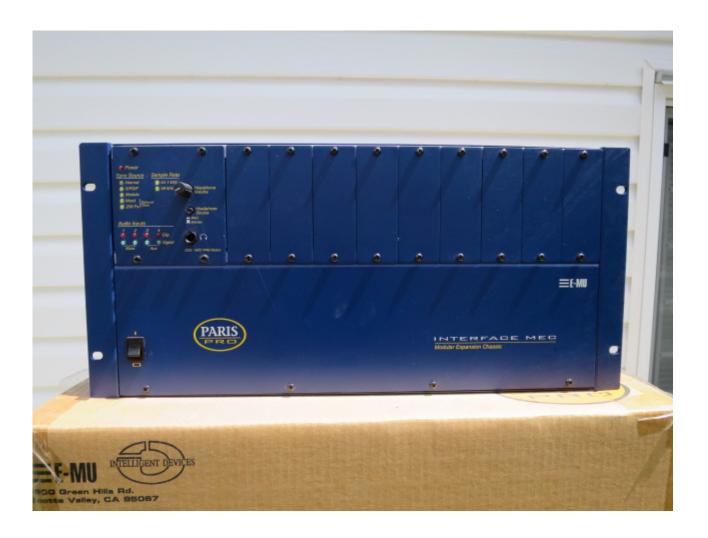

## Hello All,

After many years, I have finally decided to let my Paris system go. Loved it and wished it had continued.

I have the following items available, prices as indicated. Shipping is extra.

- \* MEC Interface (Blue) \$100.00 USD
- \* MED Expansion Module 24 Bit 8 Analog Output \$125.00 USD
- \* C16 Interface Controller (Blue) \$50 USD
- \* Three (3) EDS-1000 Cards \$125.00 USD each

## File Attachments

1) MEC2.JPG, downloaded 303 times

Subject: Re: PARIS items for Sale Posted by Ab on Sat, 25 Jul 2020 08:38:18 GMT

View Forum Message <> Reply to Message

Hi Shawn,

Is your system still available?